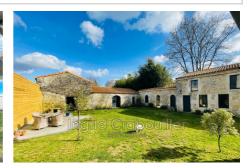

## Mansion 325 Nieulle-sur-Seudre

We offer for purchase this beautiful Charente residence dating from 1875, completely renovated, modern style for the interior and traditional for the exterior. This property will delight you with its tranquility in the heart of a village without vis-à-vis. Large living room, separate kitchen, 5 bedrooms, 4 bathrooms/showers, outbuildings of 200 m² to exploit, double garage. Wooded park of over 3600 m² with heated swimming pool

## Contact agency Ingrid Crabouiller

183 avenue de Pontaillac 17200 ROYAN +33 (0)5 46 02 00 11 /

agenceingridcrabouiller@gmail.com

For sale mansion Surface : 350 m<sup>2</sup>

Surface of the living: 65 m<sup>2</sup>
Surface of the land: 3689 m<sup>2</sup>
Year of construction: 1875
Exposition: Sud ouest