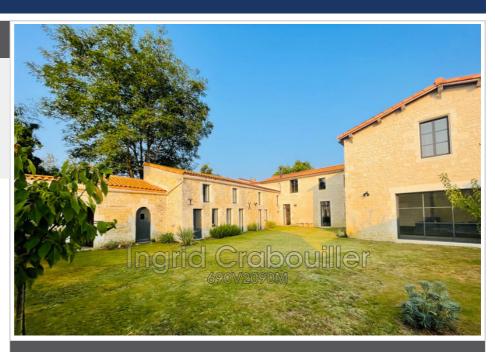

## Mansion 325 Nieulle-sur-Seudre

We offer for purchase this beautiful Charente residence dating from 1875, completely renovated, modern style for the interior and traditional for the exterior. This property will delight you with its tranquility in the heart of a village without vis-à-vis. Large living room, separate kitchen, 5 bedrooms, 4 bathrooms/showers, outbuildings of 200 m² to exploit, double garage. Wooded park of over 3600 m² with heated swimming pool

## Contact agency Ingrid Crabouiller

183 avenue de Pontaillac 17200 ROYAN +33 (0)5 46 02 00 11 /

agenceingridcrabouiller@gmail.com

For sale mansion Surface : 350 m<sup>2</sup>

Surface of the living: 65 m<sup>2</sup>
Surface of the land: 3689 m<sup>2</sup>
Year of construction: 1875
Exposition: Sud ouest