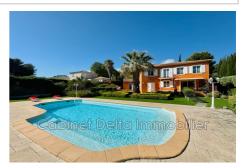

## House 1642 Ollioules

Beautiful architect-designed house of 221 m² in impeccable condition , facing south, on a plot of 1500 m² with a very well-maintained garden, automatic watering, electric gate, bowling alley, swimming pool of 10 x 4.5 m. Floor heating. On the ground floor : an entrance hall, a living room, a dining room, an independent fitted kitchen with its adjoining pantry, a cellar in the basement and a wine cellar. A garage which can be transformed into an independent studio, an office which can be transformed into a bedroom on the ground floor, separate WC. Upstairs : a bedroom overlooking a sea view, an independent bathroom, a bedroom with its own shower room, a master suite with library, a dressing room, a shower room and WC, another bedroom and a Separate WC.