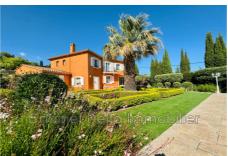

## House 1642 Ollioules

Beautiful architect-designed house of 221 m² in impeccable condition , facing south, on a plot of 1500 m² with a very well-maintained garden, automatic watering, electric gate, bowling alley, swimming pool of 10 x 4.5 m. Floor heating. On the ground floor : an entrance hall, a living room, a dining room, an independent fitted kitchen with its adjoining pantry, a cellar in the basement and a wine cellar. A garage which can be transformed into an independent studio, an office which can be transformed into a bedroom on the ground floor, separate WC. Upstairs : a bedroom overlooking a sea view, an independent bathroom, a bedroom with its own shower room, a master suite with library, a dressing room, a shower room and WC, another bedroom and a Separate WC.