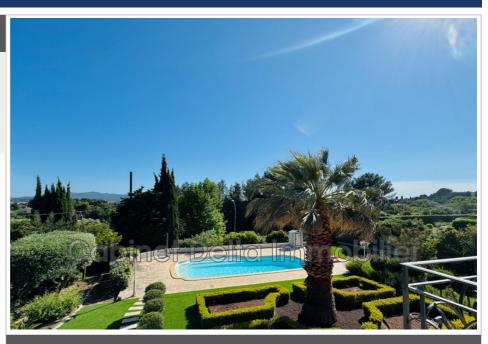

## House 1642 Ollioules

Beautiful architect-designed house of 221 m² in impeccable condition , facing south, on a plot of 1500 m² with a very well-maintained garden, automatic watering, electric gate, bowling alley, swimming pool of 10 x 4.5 m. Floor heating. On the ground floor : an entrance hall, a living room, a dining room, an independent fitted kitchen with its adjoining pantry, a cellar in the basement and a wine cellar. A garage which can be transformed into an independent studio, an office which can be transformed into a bedroom on the ground floor, separate WC. Upstairs : a bedroom overlooking a sea view, an independent bathroom, a bedroom with its own shower room, a master suite with library, a dressing room, a shower room and WC, another bedroom and a Separate WC.