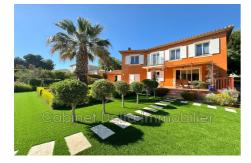

## House 1642 Ollioules

Beautiful architect-designed house of 221 m² in impeccable condition , facing south, on a plot of 1500 m² with a very well-maintained garden, automatic watering, electric gate, bowling alley, swimming pool of 10 x 4.5 m. Floor heating. On the ground floor : an entrance hall, a living room, a dining room, an independent fitted kitchen with its adjoining pantry, a cellar in the basement and a wine cellar. A garage which can be transformed into an independent studio, an office which can be transformed into a bedroom on the ground floor, separate WC. Upstairs : a bedroom overlooking a sea view, an independent bathroom, a bedroom with its own shower room, a master suite with library, a dressing room, a shower room and WC, another bedroom and a Separate WC.