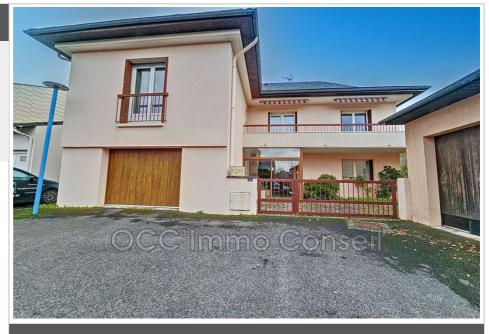

## House 153 Onet-le-Château

Discover this warm house in Onet-le-Château Immerse yourself in the world of this magnificent detached house, nestled in the heart of Onet-le-Château. Built in 1975, it offers a living area of 138 m<sup>2</sup> spread over two levels, promising you generous and well-appointed living spaces. You will have a plot of approximately 500m<sup>2</sup>, this residence is ideal for a family wishing to enjoy a green and peaceful setting. The ground floor has a modular space allowing you to arrange it according to your wishes into 2 bedrooms or a bedroom and a bathroom, a bedroom and a games room or a bedroom and a laundry room. Upstairs you will find 3 bedrooms, a large living space with fireplace, a bathroom, WC and a large balcony of 17m<sup>2</sup>. The garden, green and well maintained, is a true haven of peace. It offers multiple possibilities for gardening enthusiasts or for children who wish to have fun outdoors. A large double garage will allow you to park 2 vehicles and also includes two storeroom spaces. Located close to all essential amenities, this house is a 10-minute walk from a nursery, a preschool and an elementary school, as well as a 10-minute drive from a college, a general grocery store and several parks and gardens. In addition, a general practitioner is a 10-minute walk away. Also take advantage of the fiber optics, available for a fast and reliable internet connection. Imagine yourself already in this house, surrounded by your loved ones, enjoying