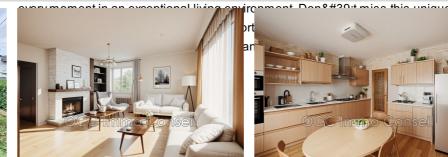

## House 153 Onet-le-Château

Discover this warm house in Onet-le-Château Immerse yourself in the world of this magnificent detached house, nestled in the heart of Onet-le-Château. Built in 1975, it offers a living area of 138 m<sup>2</sup> spread over two levels, promising you generous and well-appointed living spaces. You will have a plot of approximately 500m<sup>2</sup>, this residence is ideal for a family wishing to enjoy a green and peaceful setting. The ground floor has a modular space allowing you to arrange it according to your wishes into 2 bedrooms or a bedroom and a bathroom, a bedroom and a games room or a bedroom and a laundry room. Upstairs you will find 3 bedrooms, a large living space with fireplace, a bathroom, WC and a large balcony of 17m<sup>2</sup>. The garden, green and well maintained, is a true haven of peace. It offers multiple possibilities for gardening enthusiasts or for children who wish to have fun outdoors. A large double garage will allow you to park 2 vehicles and also includes two storeroom spaces. Located close to all essential amenities, this house is a 10-minute walk from a nursery, a preschool and an elementary school, as well as a 10-minute drive from a college, a general grocery store and several parks and gardens. In addition, a general practitioner is a 10-minute walk away. Also take advantage of the fiber optics, available for a fast and reliable internet connection. Imagine yourself already in this house, surrounded by your loved ones, enjoying