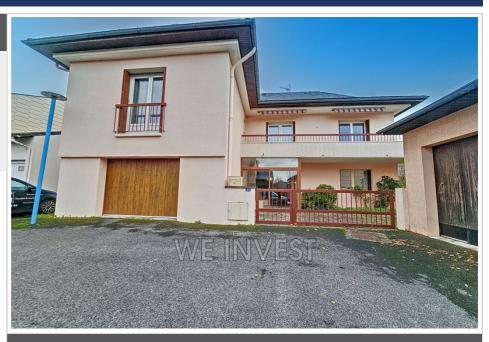

## House 171 Onet-le-Château

Discover this warm house in Onet-le-Château Immerse yourself in the world of this magnificent detached house, nestled in the heart of Onet-le-Château. Built in 1975, it offers a living area of 138 m² spread over two levels, promising you generous and well-appointed living spaces. You will have a plot of approximately 500m2, this residence is ideal for a family wishing to enjoy a green and peaceful setting. The ground floor has a modular space allowing you to arrange it according to your wishes into 2 bedrooms or a bedroom and a bathroom, a bedroom and a games room or a bedroom and a laundry room. Upstairs you will find 3 bedrooms, a large living space with fireplace, a bathroom, WC and a large balcony of 17m<sup>2</sup>. The garden, green and well maintained, is a true haven of peace. It offers multiple possibilities for gardening enthusiasts or for children who wish to have fun outdoors. A large double garage will allow you to park 2 vehicles and also includes two storeroom spaces. Located close to all essential amenities, this house is a 10-minute walk from a nursery, a preschool and an elementary school, as well as a 10-minute drive from a college, a general grocery store and several parks and gardens. In addition, a general practitioner is a 10-minute walk away. Also take advantage of the fiber optics, available for a fast and reliable internet connection. Imagine yourself already in this house, surrounded by your loved ones, enjoying