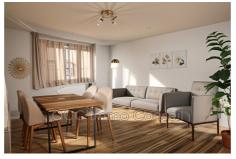

## House 103 Onet-le-Château

Discover an exceptional opportunity in Onet-le-château! Bright house of 210 m² with a type 3 apartment of 63 m<sup>2</sup>, offering unique potential to create up to 3 independent apartments. Turn this property into a lucrative rental investment. Don't miss this chance to make a promising real estate investment. The type 3 apartment on the ground floor with its independent entrance consists of an equipped kitchen, a living room, 2 bedrooms, a bathroom and a WC. All this accompanied by 2 garages of 23 and 30 m<sup>2</sup> with direct access to each respective accommodation. The 1st floor consists of an equipped and fitted kitchen, a living room, 2 bedrooms, a bathroom and a separate toilet. To enjoy the sunny days, a 30 m² terrace completes this level. To top it off, on the 2nd floor, the attic has been converted into a magnificent independent type 2 apartment. It consists of a living room, a bedroom, a bathroom with a walk-in shower and a separate toilet. To optimize its rental potential, the creation of a kitchen is possible, because everything necessary is waiting there. Strategic location, offering amenities and accessibility, so don't delay in scheduling a visit! For information and visits, contact Guillaume SANCHEZ (RSAC 891 208 936).