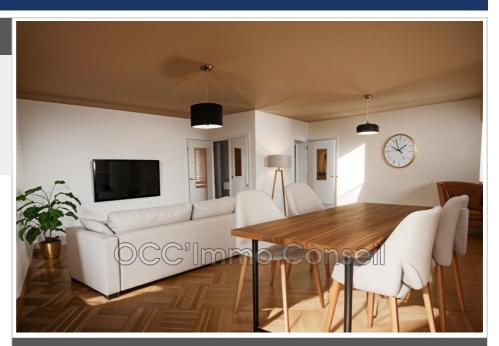

## House 103 Onet-le-Château

Discover an exceptional opportunity in Onet-le-château! Bright house of 210 m² with a type 3 apartment of 63 m<sup>2</sup>, offering unique potential to create up to 3 independent apartments. Turn this property into a lucrative rental investment. Don't miss this chance to make a promising real estate investment. The type 3 apartment on the ground floor with its independent entrance consists of an equipped kitchen, a living room, 2 bedrooms, a bathroom and a WC. All this accompanied by 2 garages of 23 and 30 m<sup>2</sup> with direct access to each respective accommodation. The 1st floor consists of an equipped and fitted kitchen, a living room, 2 bedrooms, a bathroom and a separate toilet. To enjoy the sunny days, a 30 m² terrace completes this level. To top it off, on the 2nd floor, the attic has been converted into a magnificent independent type 2 apartment. It consists of a living room, a bedroom, a bathroom with a walk-in shower and a separate toilet. To optimize its rental potential, the creation of a kitchen is possible, because everything necessary is waiting there. Strategic location, offering amenities and accessibility, so don't delay in scheduling a visit! For information and visits, contact Guillaume SANCHEZ (RSAC 891 208 936).