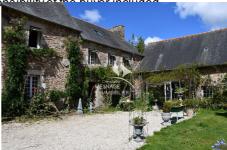

## Manor 3757 Pléhédel

4KM FROM THE BEACHES - NEAR SAINT-QUAY-PORTRIEUX - Magnificent character manor of 400m<sup>2</sup> living space offering: 2 entrances, a double living room of 48m², a living room, 2 fitted kitchens, 4 parental suites, a bedroom, 4 bathrooms including a with a laundry area, 2 bathrooms, 7 toilets, a mezzanine, an office, 2 attics. Outside, a 260m² outbuilding used as a reception, a toilet, a kitchen, a workshop, a technical room, a 130m<sup>2</sup> attic, a 100m<sup>2</sup> veranda with swimming pool, a solarium, a gravelled courtyard, a space parking space for up to 60 vehicles. The whole on a vast raised ground of 9240m<sup>2</sup>. Ideal for a wedding type reception activity, quiet, close to shops and the sea. Ref: 389V1945M DPEG Energy consumption: 453Kwh/m² /year GHG C CO2 emissions: 14kg Co2/m²/year Information on the risks to which this property is exposed is available on the website www.georisques.gouv.fr Find all our real estate advertisements on the site www.christellemesnage.com. A dynamic and professional agency that responds to all your requests for the sale of houses, apartments, land in the DINAN region or for all rentals. The Christelle Mesnage Immobilier agency welcomes you from Monday afternoon to Saturday evening for all your real estate projects in the DINAN region. Contact the agency at 02.96.88.00.01