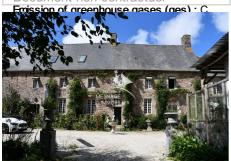

## Manor 3757 Pléhédel

4KM FROM THE BEACHES - NEAR SAINT-QUAY-PORTRIEUX - Magnificent character manor of 400m<sup>2</sup> living space offering: 2 entrances, a double living room of 48m², a living room, 2 fitted kitchens, 4 parental suites, a bedroom, 4 bathrooms including a with a laundry area, 2 bathrooms, 7 toilets, a mezzanine, an office, 2 attics. Outside, a 260m² outbuilding used as a reception, a toilet, a kitchen, a workshop, a technical room, a 130m<sup>2</sup> attic, a 100m<sup>2</sup> veranda with swimming pool, a solarium, a gravelled courtyard, a space parking space for up to 60 vehicles. The whole on a vast raised ground of 9240m<sup>2</sup>. Ideal for a wedding type reception activity, quiet, close to shops and the sea. Ref: 389V1945M DPEG Energy consumption: 453Kwh/m² /year GHG C CO2 emissions: 14kg Co2/m²/year Information on the risks to which this property is exposed is available on the website www.georisques.gouv.fr Find all our real estate advertisements on the site www.christellemesnage.com. A dynamic and professional agency that responds to all your requests for the sale of houses, apartments, land in the DINAN region or for all rentals. The Christelle Mesnage Immobilier agency welcomes you from Monday afternoon to Saturday evening for all your real estate projects in the DINAN region. Contact the agency at 02.96.88.00.01