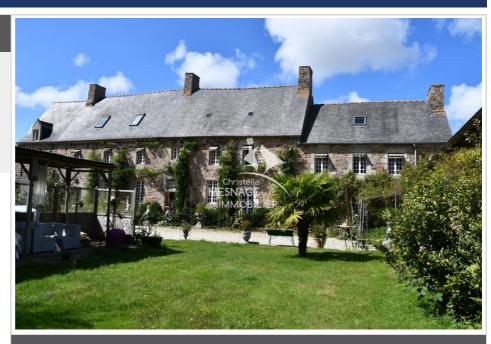

## Manor 3757 Pléhédel

4KM FROM THE BEACHES - NEAR SAINT-QUAY-PORTRIEUX - Magnificent character manor of 400m<sup>2</sup> living space offering: 2 entrances, a double living room of 48m², a living room, 2 fitted kitchens, 4 parental suites, a bedroom, 4 bathrooms including a with a laundry area, 2 bathrooms, 7 toilets, a mezzanine, an office, 2 attics. Outside, a 260m² outbuilding used as a reception, a toilet, a kitchen, a workshop, a technical room, a 130m<sup>2</sup> attic, a 100m<sup>2</sup> veranda with swimming pool, a solarium, a gravelled courtyard, a space parking space for up to 60 vehicles. The whole on a vast raised ground of 9240m<sup>2</sup>. Ideal for a wedding type reception activity, quiet, close to shops and the sea. Ref: 389V1945M DPEG Energy consumption: 453Kwh/m² /year GHG C CO2 emissions: 14kg Co2/m²/year Information on the risks to which this property is exposed is available on the website www.georisques.gouv.fr Find all our real estate advertisements on the site www.christellemesnage.com. A dynamic and professional agency that responds to all your requests for the sale of houses, apartments, land in the DINAN region or for all rentals. The Christelle Mesnage Immobilier agency welcomes you from Monday afternoon to Saturday evening for all your real estate projects in the DINAN region. Contact the agency at 02.96.88.00.01