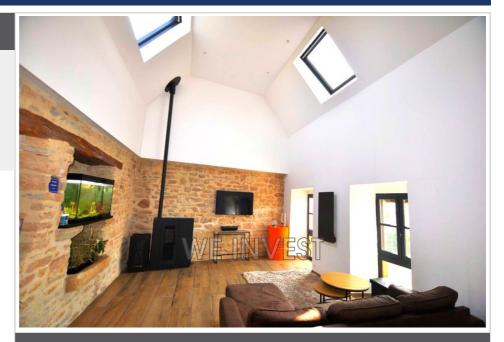

## Mansion 140 Rodez

Lovers of stone and modernity, come and discover this stone property complex of 350m<sup>2</sup> ideally located in the countryside and less than 10 minutes from Rodez! This set consists of: - 1 bright stone house of 160m<sup>2</sup> tastefully renovated in 2022 with one objective, to keep the charm of the stone while modernizing the interior. You will find a bright hall with mezzanine, 4 large bedrooms, 1 bathroom, 1 shower room, 2 WCs 1 large kitchen living area with cathedral living room - 4 large cellars including 2 vaulted cellars! For an area of 80m<sup>2</sup> - 1 studio of 20m<sup>2</sup> to renovate (budget estimated at €12,000) adjoining the house, but independent for friends or short-term rental - 1 stone house out of water of approximately 60m<sup>2</sup> that can be extended on the adjacent building plot (CU accepted) - 1 stone barn of 30m<sup>2</sup> on the ground with its building land and its well! Its geographical location will allow you to be quiet in the countryside while being close to all amenities, services and transport : - Rodez at 9 min - Hospital 10 min away - Supermarket 9 minutes away -Train station 10 mins away - Airport 10 min This house is connected to mains drainage This set will be perfect both for people looking for a property with character full of charm as well as for investors wishing to create a heritage thanks to the stone annexes on their building land. A large building already renovated and a strong potential for heritage development at the gates of Rodez