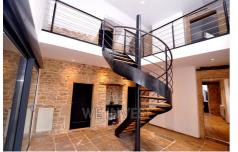

## Mansion 140 Rodez

Lovers of stone and modernity, come and discover this stone property complex of 350m<sup>2</sup> ideally located in the countryside and less than 10 minutes from Rodez! This set consists of: - 1 bright stone house of 160m<sup>2</sup> tastefully renovated in 2022 with one objective, to keep the charm of the stone while modernizing the interior. You will find a bright hall with mezzanine, 4 large bedrooms, 1 bathroom, 1 shower room, 2 WCs 1 large kitchen living area with cathedral living room - 4 large cellars including 2 vaulted cellars! For an area of 80m<sup>2</sup> - 1 studio of 20m<sup>2</sup> to renovate (budget estimated at €12,000) adjoining the house, but independent for friends or short-term rental - 1 stone house out of water of approximately 60m<sup>2</sup> that can be extended on the adjacent building plot (CU accepted) - 1 stone barn of 30m<sup>2</sup> on the ground with its building land and its well! Its geographical location will allow you to be quiet in the countryside while being close to all amenities, services and transport : - Rodez at 9 min - Hospital 10 min away - Supermarket 9 minutes away -Train station 10 mins away - Airport 10 min This house is connected to mains drainage This set will be perfect both for people looking for a property with character full of charm as well as for investors wishing to create a heritage thanks to the stone annexes on their building land. A large building already renovated and a strong potential for heritage development at the gates of Rodez