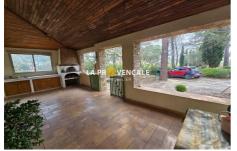

## House T25042 Saint-Maximin-Ia-Sainte-Baume

FAMILY HOUSE WITH GREAT POTENTIAL ON 4,300m<sup>2</sup> Your La Provençale agency offers you this beautiful spacious house located in a privileged and peaceful setting. Upon entering, you will be charmed by the spacious living room, perfect for welcoming family and friends, as well as by a separate and functional kitchen, ready to be personalized according to your desires. The ground floor also offers three comfortable bedrooms , a bathroom, a laundry room, an adjoining garage, not forgetting a pleasant covered terrace for your outdoor meals, sheltered from the summer sun. Upstairs, you will discover a fourth bedroom with dressing room as well as a 40 m<sup>2</sup> attic space that can be converted : games room, office, master suite... let your imagination run wild! The whole is located on a magnificent plot of approximately 4300 m<sup>2</sup>, adorned with superb olive trees which guarantee you peace and a change of scenery. The advantages of this house: ° Large wooded area ° Convertible attic space ° Strong development potential ° Peaceful neighborhood This file is taken from the AMEPI Vallée de I&#39;Arc file of which the agency is a member.