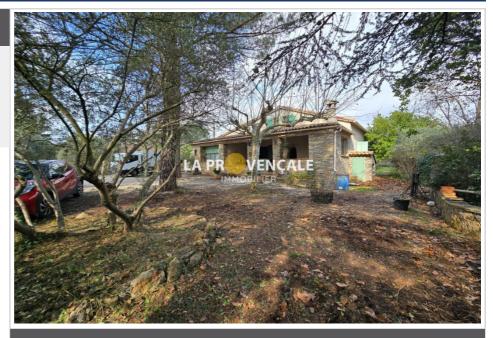

## House T25042 Saint-Maximin-Ia-Sainte-Baume

FAMILY HOUSE WITH GREAT POTENTIAL ON 4,300m<sup>2</sup> Your La Provençale agency offers you this beautiful spacious house located in a privileged and peaceful setting. Upon entering, you will be charmed by the spacious living room, perfect for welcoming family and friends, as well as by a separate and functional kitchen, ready to be personalized according to your desires. The ground floor also offers three comfortable bedrooms , a bathroom, a laundry room, an adjoining garage, not forgetting a pleasant covered terrace for your outdoor meals, sheltered from the summer sun. Upstairs, you will discover a fourth bedroom with dressing room as well as a 40 m<sup>2</sup> attic space that can be converted : games room, office, master suite... let your imagination run wild! The whole is located on a magnificent plot of approximately 4300 m<sup>2</sup>, adorned with superb olive trees which guarantee you peace and a change of scenery. The advantages of this house: ° Large wooded area ° Convertible attic space ° Strong development potential ° Peaceful neighborhood This file is taken from the AMEPI Vallée de I&#39;Arc file of which the agency is a member.