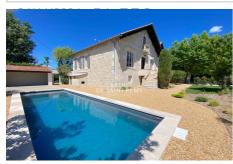

## Features:

Room bungalow, Piscine chlore chaufféee volet roulant 9/3, Maison en pierres, Charming house, Chambre d'hôtes possible, downtown

5 bedroom

1 terrace

4 showers

4 WC

4 parkings

1 cellar

## Townhouse 559s Saint-Rémy-de-Provence

Located 5 minutes walk from the city center, in a green setting, on a plot of 950 m², house with very beautiful heights, with enormous potential and many possibilities for development. Beautiful entrance opening onto a spacious living room opening onto a terrace, 4 bedrooms, 2 bathrooms currently. The floor communicates with the house and can also be made completely independent. A property to visit without delay!