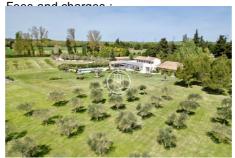

## Property 3671 Saint-Rémy-de-Provence

Located in the commune of Saint-Rémy, just 5 minutes' drive from the town center, this property boasts breathtaking views of the Apilles mountains. From almost every room, upstairs and downstairs, future owners will have the privilege of enjoying a typical Provencal landscape, with olive trees in the foreground and hills in the background. Quietly situated on more than 19.5 hectares, the property offers a main house of 285m2, a separate apartment and several outbuildings (garages, barn, horse stalls, etc.), as well as an olive grove with more than 800 olive trees. The gate opens onto a lovely planted driveway leading to the main building. The living room, dining room and kitchen open onto the terraces and panoramic views of the Alpilles. The night space comprises 4 suites on the first floor and a master suite with its own vast terrace on the second floor. The outdoor spaces offer a variety of atmospheres: orchard, olive grove, meadows, pond, various farm buildings: horse stalls, storage areas and workshop, 3-car garage and carport, janitor's quarters, outbuildings and annexes, as well as a beautiful pool area with breathtaking views. Automatic watering, home automation and remote control, geothermal energy, underfloor heating and cooling as well as air conditioning. A unique estate, so close to everything and yet so peaceful, with panoramic views and frozen private land. A Provencal dream without a doubt.