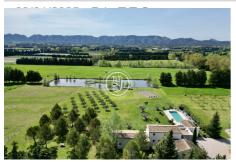

## Property 3671 Saint-Rémy-de-Provence

Located in the commune of Saint-Rémy, just 5 minutes' drive from the town center, this property boasts breathtaking views of the Apilles mountains. From almost every room, upstairs and downstairs, future owners will have the privilege of enjoying a typical Provencal landscape, with olive trees in the foreground and hills in the background. Quietly situated on more than 19.5 hectares, the property offers a main house of 285m2, a separate apartment and several outbuildings (garages, barn, horse stalls, etc.), as well as an olive grove with more than 800 olive trees. The gate opens onto a lovely planted driveway leading to the main building. The living room, dining room and kitchen open onto the terraces and panoramic views of the Alpilles. The night space comprises 4 suites on the first floor and a master suite with its own vast terrace on the second floor. The outdoor spaces offer a variety of atmospheres: orchard, olive grove, meadows, pond, various farm buildings: horse stalls, storage areas and workshop, 3-car garage and carport, janitor's quarters, outbuildings and annexes, as well as a beautiful pool area with breathtaking views. Automatic watering, home automation and remote control, geothermal energy, underfloor heating and cooling as well as air conditioning. A unique estate, so close to everything and yet so peaceful, with panoramic views and frozen private land. A Provencal dream without a doubt.