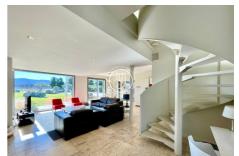

## Property 3671 Saint-Rémy-de-Provence

Located in the commune of Saint-Rémy, just 5 minutes' drive from the town center, this property boasts breathtaking views of the Apilles mountains. From almost every room, upstairs and downstairs, future owners will have the privilege of enjoying a typical Provencal landscape, with olive trees in the foreground and hills in the background. Quietly situated on more than 19.5 hectares, the property offers a main house of 285m2, a separate apartment and several outbuildings (garages, barn, horse stalls, etc.), as well as an olive grove with more than 800 olive trees. The gate opens onto a lovely planted driveway leading to the main building. The living room, dining room and kitchen open onto the terraces and panoramic views of the Alpilles. The night space comprises 4 suites on the first floor and a master suite with its own vast terrace on the second floor. The outdoor spaces offer a variety of atmospheres: orchard, olive grove, meadows, pond, various farm buildings: horse stalls, storage areas and workshop, 3-car garage and carport, janitor's quarters, outbuildings and annexes, as well as a beautiful pool area with breathtaking views. Automatic watering, home automation and remote control, geothermal energy, underfloor heating and cooling as well as air conditioning. A unique estate, so close to everything and yet so peaceful, with panoramic views and frozen private land. A Provencal dream without a doubt.