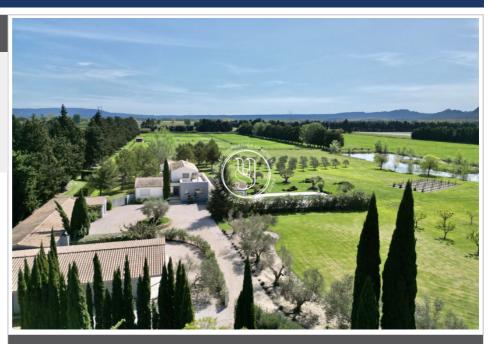

## Property 3671 Saint-Rémy-de-Provence

Located in the commune of Saint-Rémy, just 5 minutes' drive from the town center, this property boasts breathtaking views of the Apilles mountains. From almost every room, upstairs and downstairs, future owners will have the privilege of enjoying a typical Provencal landscape, with olive trees in the foreground and hills in the background. Quietly situated on more than 19.5 hectares, the property offers a main house of 285m2, a separate apartment and several outbuildings (garages, barn, horse stalls, etc.), as well as an olive grove with more than 800 olive trees. The gate opens onto a lovely planted driveway leading to the main building. The living room, dining room and kitchen open onto the terraces and panoramic views of the Alpilles. The night space comprises 4 suites on the first floor and a master suite with its own vast terrace on the second floor. The outdoor spaces offer a variety of atmospheres: orchard, olive grove, meadows, pond, various farm buildings: horse stalls, storage areas and workshop, 3-car garage and carport, janitor's quarters, outbuildings and annexes, as well as a beautiful pool area with breathtaking views. Automatic watering, home automation and remote control, geothermal energy, underfloor heating and cooling as well as air conditioning. A unique estate, so close to everything and yet so peaceful, with panoramic views and frozen private land. A Provencal dream without a doubt.