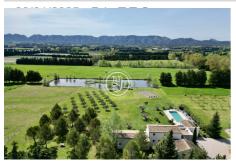

## Property 3671 Saint-Rémy-de-Provence

Located in the commune of Saint-Rémy, just 5 minutes' drive from the town center, this property boasts breathtaking views of the Apilles mountains. From almost every room, upstairs and downstairs, future owners will have the privilege of enjoying a typical Provencal landscape, with olive trees in the foreground and hills in the background. Quietly situated on more than 19.5 hectares, the property offers a main house of 285m2, a separate apartment and several outbuildings (garages, barn, horse stalls, etc.), as well as an olive grove with more than 800 olive trees. The gate opens onto a lovely planted driveway leading to the main building. The living room, dining room and kitchen open onto the terraces and panoramic views of the Alpilles. The night space comprises 4 suites on the first floor and a master suite with its own vast terrace on the second floor. The outdoor spaces offer a variety of atmospheres: orchard, olive grove, meadows, pond, various farm buildings: horse stalls, storage areas and workshop, 3-car garage and carport, janitor's quarters, outbuildings and annexes, as well as a beautiful pool area with breathtaking views. Automatic watering, home automation and remote control, geothermal energy, underfloor heating and cooling as well as air conditioning. A unique estate, so close to everything and yet so peaceful, with panoramic views and frozen private land. A Provencal dream without a doubt.