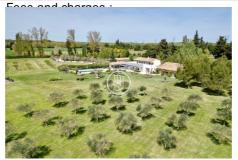

## Property 3671 Saint-Rémy-de-Provence

Located in the commune of Saint-Rémy, just 5 minutes' drive from the town center, this property boasts breathtaking views of the Apilles mountains. From almost every room, upstairs and downstairs, future owners will have the privilege of enjoying a typical Provencal landscape, with olive trees in the foreground and hills in the background. Quietly situated on more than 19.5 hectares, the property offers a main house of 285m2, a separate apartment and several outbuildings (garages, barn, horse stalls, etc.), as well as an olive grove with more than 800 olive trees. The gate opens onto a lovely planted driveway leading to the main building. The living room, dining room and kitchen open onto the terraces and panoramic views of the Alpilles. The night space comprises 4 suites on the first floor and a master suite with its own vast terrace on the second floor. The outdoor spaces offer a variety of atmospheres: orchard, olive grove, meadows, pond, various farm buildings: horse stalls, storage areas and workshop, 3-car garage and carport, janitor's quarters, outbuildings and annexes, as well as a beautiful pool area with breathtaking views. Automatic watering, home automation and remote control, geothermal energy, underfloor heating and cooling as well as air conditioning. A unique estate, so close to everything and yet so peaceful, with panoramic views and frozen private land. A Provencal dream without a doubt.