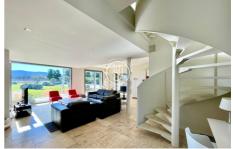

## Property 3671 Saint-Rémy-de-Provence

Located in the commune of Saint-Rémy, just 5 minutes' drive from the town center, this property boasts breathtaking views of the Apilles mountains. From almost every room, upstairs and downstairs, future owners will have the privilege of enjoying a typical Provencal landscape, with olive trees in the foreground and hills in the background. Quietly situated on more than 19.5 hectares, the property offers a main house of 285m2, a separate apartment and several outbuildings (garages, barn, horse stalls, etc.), as well as an olive grove with more than 800 olive trees. The gate opens onto a lovely planted driveway leading to the main building. The living room, dining room and kitchen open onto the terraces and panoramic views of the Alpilles. The night space comprises 4 suites on the first floor and a master suite with its own vast terrace on the second floor. The outdoor spaces offer a variety of atmospheres: orchard, olive grove, meadows, pond, various farm buildings: horse stalls, storage areas and workshop, 3-car garage and carport, janitor's quarters, outbuildings and annexes, as well as a beautiful pool area with breathtaking views. Automatic watering, home automation and remote control, geothermal energy, underfloor heating and cooling as well as air conditioning. A unique estate, so close to everything and yet so peaceful, with panoramic views and frozen private land. A Provencal dream without a doubt.