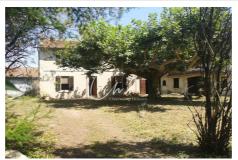

## Property 1259 Saint-Rémy-de-Provence

Rare for sale. In the immediate vicinity of the center of Saint Rémy de Provence, farmhouse with agricultural sheds to renovate We invite you to discover without delay this old agricultural property located in a natural and agricultural area, On a plot of 6,430 m2, this property consists of a main farmhouse of 181m2 of living space and outbuildings for storage and parking of approximately 315m2. The main farmhouse offers on the ground floor a double living room, a lounge, a dining room, a shower room, WC, a kitchen and a utility room. Upstairs, 5 bedrooms, a shower room, a bathroom and WC. The building on the east side, approximately 200m2, built in the 1970s, consists of a hangar/garage on the ground floor and a useful room upstairs of approximately 80m2. On the west side, a single-storey building of approximately 115m2 offering a large garage with mezzanine, a boiler room and various storage rooms. After a beautiful renovation, this property of 500m2 of buildings will be suitable for multiple projects.