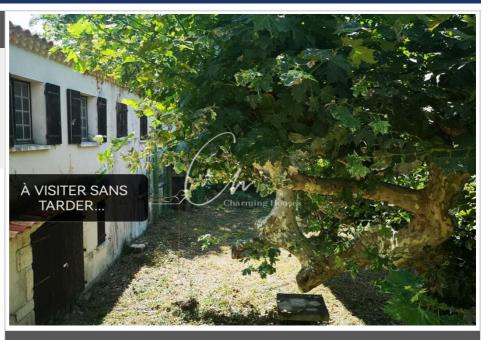

## Property 1259 Saint-Rémy-de-Provence

Rare for sale. In the immediate vicinity of the center of Saint Rémy de Provence, farmhouse with agricultural sheds to renovate We invite you to discover without delay this old agricultural property located in a natural and agricultural area, On a plot of 6,430 m2, this property consists of a main farmhouse of 181m2 of living space and outbuildings for storage and parking of approximately 315m2. The main farmhouse offers on the ground floor a double living room, a lounge, a dining room, a shower room, WC, a kitchen and a utility room. Upstairs, 5 bedrooms, a shower room, a bathroom and WC. The building on the east side, approximately 200m2, built in the 1970s, consists of a hangar/garage on the ground floor and a useful room upstairs of approximately 80m2. On the west side, a single-storey building of approximately 115m2 offering a large garage with mezzanine, a boiler room and various storage rooms. After a beautiful renovation, this property of 500m2 of buildings will be suitable for multiple projects.