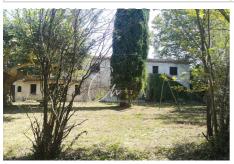

## Property 1259 Saint-Rémy-de-Provence

Rare for sale. In the immediate vicinity of the center of Saint Rémy de Provence, farmhouse with agricultural sheds to renovate We invite you to discover without delay this old agricultural property located in a natural and agricultural area, On a plot of 6,430 m2, this property consists of a main farmhouse of 181m2 of living space and outbuildings for storage and parking of approximately 315m2. The main farmhouse offers on the ground floor a double living room, a lounge, a dining room, a shower room, WC, a kitchen and a utility room. Upstairs, 5 bedrooms, a shower room, a bathroom and WC. The building on the east side, approximately 200m2, built in the 1970s, consists of a hangar/garage on the ground floor and a useful room upstairs of approximately 80m2. On the west side, a single-storey building of approximately 115m2 offering a large garage with mezzanine, a boiler room and various storage rooms. After a beautiful renovation, this property of 500m2 of buildings will be suitable for multiple projects.