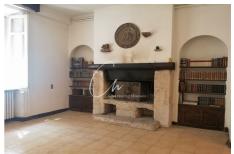

## Features:

fireplace, Bedroom on ground floor

5 bedroom

- 1 bathroom
- 2 showers
- 4 parkings

Energy class (dpe): E

Emission of greenhouse gases (ges) :  $\ensuremath{\mathsf{D}}$ 

## Property 1259 Saint-Rémy-de-Provence

Rare for sale. In the immediate vicinity of the center of Saint Rémy de Provence, farmhouse with agricultural sheds to renovate We invite you to discover without delay this old agricultural property located in a natural and agricultural area, On a plot of 6,430 m2, this property consists of a main farmhouse of 181m2 of living space and outbuildings for storage and parking of approximately 315m2. The main farmhouse offers on the ground floor a double living room, a lounge, a dining room, a shower room, WC, a kitchen and a utility room. Upstairs, 5 bedrooms, a shower room, a bathroom and WC. The building on the east side, approximately 200m2, built in the 1970s, consists of a hangar/garage on the ground floor and a useful room upstairs of approximately 80m2. On the west side, a single-storey building of approximately 115m2 offering a large garage with mezzanine, a boiler room and various storage rooms. After a beautiful renovation, this property of 500m2 of buildings will be suitable for multiple projects.