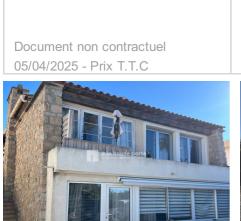

## Ideal investor 294 Six-Fours-les-Plages

Located by the sea, at the exit of SANARY sur Mer, house of 188 m2 comprising 5 apartments with independent entrance: - 1 T3 with sea view balcony, - 3 T2 including one facing the sea, - 1 studio with terrace of 30 m2 - and a garage of 40 m2. With private parking spaces, the property was completely renovated in 2014. For a yearly or seasonal rental investment, seize the opportunity for an optimal return. If you dreamed of a house by the sea with all amenities nearby, 5 minutes walk from the port of Sanary and its market, and facing the beach, this property is for you. Modernization and refreshment works are to be planned to further enhance this exceptional property.