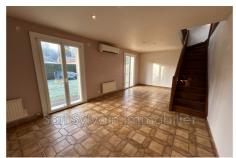

Emission of greenhouse gases (ges): B

SONGEONS SECTOR - SINGLE-STORY HABITABLE PAVILION - BORDERED BY THE RIVER - INCLUDING: On the ground floor: Entrance with cupboards leading to a kitchen, dining room/living room, three bedrooms, shower room, WC. Upstairs: Landing leading to two bedrooms, shower room, WC. Double garage, outbuildings used for storage and workshop, water softener. Heating by heat pump and electric radiators, individual sanitation in compliance. All on an enclosed plot of land, bordered by the river, with a total surface area of approximately 2,600 m².