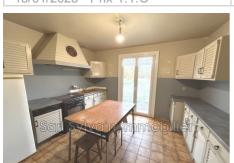

Emission of greenhouse gases (ges): B

SONGEONS SECTOR - SINGLE-STORY HABITABLE PAVILION - BORDERED BY THE RIVER - INCLUDING: On the ground floor: Entrance with cupboards leading to a kitchen, dining room/living room, three bedrooms, shower room, WC. Upstairs: Landing leading to two bedrooms, shower room, WC. Double garage, outbuildings used for storage and workshop, water softener. Heating by heat pump and electric radiators, individual sanitation in compliance. All on an enclosed plot of land, bordered by the river, with a total surface area of approximately 2,600 m².