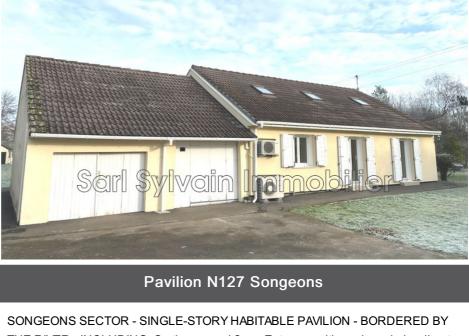

Emission of greenhouse gases (ges): B

SONGEONS SECTOR - SINGLE-STORY HABITABLE PAVILION - BORDERED BY THE RIVER - INCLUDING: On the ground floor: Entrance with cupboards leading to a kitchen, dining room/living room, three bedrooms, shower room, WC. Upstairs: Landing leading to two bedrooms, shower room, WC. Double garage, outbuildings used for storage and workshop, water softener. Heating by heat pump and electric radiators, individual sanitation in compliance. All on an enclosed plot of land, bordered by the river, with a total surface area of approximately 2,600 m².