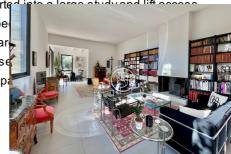

## Mansion Uzès

Superb renovation for this outstanding property located in the historic centre of the Duchy of Uzès. Exceptional views over the duchy, its towers, Fenestrelle and the Eure valley. Vast garden with a variety of atmospheres: high garden, low garden, herb garden, swimming pool area, nothing is missing, not even the charming outbuilding with its stone floor, large fireplace, etc., left untouched and ideal for all kinds of projects: studio, workshop, large additional garage, etc. There is ample parking for two cars behind the first automated gate and two further spaces behind the second old gate. Lift, air-conditioning (ground floor and first floor: underfloor cooling/heating, reversible air-conditioning on the second floor), current volumes completely open onto the views and monuments of Uzès, and two vast cellars in addition. So many assets for this character property, with its unique address right in the centre of the duchy and completely tastefully restored. The layout is equally impressive: A lovely, light-filled entrance hall under a full-height stone archwaywith a view over the swimming pool - gives access to the utilities: wc and cloakroom, then to the living areas: lounge with fireplace, kitchen/dining room combo completely open onto a sunny terrace with no overlooking views and the more intimate, cooler garden under the trees. There is also a large utility room and access to the parking area. From the entrance hall, another wing opens onto a