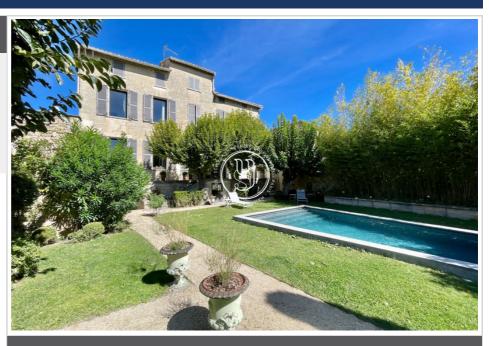

## Mansion Uzès

Superb renovation for this outstanding property located in the historic centre of the Duchy of Uzès. Exceptional views over the duchy, its towers, Fenestrelle and the Eure valley. Vast garden with a variety of atmospheres: high garden, low garden, herb garden, swimming pool area, nothing is missing, not even the charming outbuilding with its stone floor, large fireplace, etc., left untouched and ideal for all kinds of projects: studio, workshop, large additional garage, etc. There is ample parking for two cars behind the first automated gate and two further spaces behind the second old gate. Lift, air-conditioning (ground floor and first floor: underfloor cooling/heating, reversible air-conditioning on the second floor), current volumes completely open onto the views and monuments of Uzès, and two vast cellars in addition. So many assets for this character property, with its unique address right in the centre of the duchy and completely tastefully restored. The layout is equally impressive: A lovely, light-filled entrance hall under a full-height stone archwaywith a view over the swimming pool - gives access to the utilities: wc and cloakroom, then to the living areas: lounge with fireplace, kitchen/dining room combo completely open onto a sunny terrace with no overlooking views and the more intimate, cooler garden under the trees. There is also a large utility room and access to the parking area. From the entrance hall, another wing opens onto a