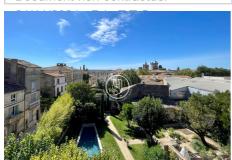

## Mansion Uzès

Superb renovation for this outstanding property located in the historic centre of the Duchy of Uzès. Exceptional views over the duchy, its towers, Fenestrelle and the Eure valley. Vast garden with a variety of atmospheres: high garden, low garden, herb garden, swimming pool area, nothing is missing, not even the charming outbuilding with its stone floor, large fireplace, etc., left untouched and ideal for all kinds of projects: studio, workshop, large additional garage, etc. There is ample parking for two cars behind the first automated gate and two further spaces behind the second old gate. Lift, air-conditioning (ground floor and first floor: underfloor cooling/heating, reversible air-conditioning on the second floor), current volumes completely open onto the views and monuments of Uzès, and two vast cellars in addition. So many assets for this character property, with its unique address right in the centre of the duchy and completely tastefully restored. The layout is equally impressive: A lovely, light-filled entrance hall under a full-height stone archwaywith a view over the swimming pool - gives access to the utilities: wc and cloakroom, then to the living areas: lounge with fireplace, kitchen/dining room combo completely open onto a sunny terrace with no overlooking views and the more intimate, cooler garden under the trees. There is also a large utility room and access to the parking area. From the entrance hall, another wing opens onto a