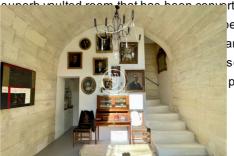

## Mansion Uzès

Superb renovation for this outstanding property located in the historic centre of the Duchy of Uzès. Exceptional views over the duchy, its towers, Fenestrelle and the Eure valley. Vast garden with a variety of atmospheres: high garden, low garden, herb garden, swimming pool area, nothing is missing, not even the charming outbuilding with its stone floor, large fireplace, etc., left untouched and ideal for all kinds of projects: studio, workshop, large additional garage, etc. There is ample parking for two cars behind the first automated gate and two further spaces behind the second old gate. Lift, air-conditioning (ground floor and first floor: underfloor cooling/heating, reversible air-conditioning on the second floor), current volumes completely open onto the views and monuments of Uzès, and two vast cellars in addition. So many assets for this character property, with its unique address right in the centre of the duchy and completely tastefully restored. The layout is equally impressive: A lovely, light-filled entrance hall under a full-height stone archwaywith a view over the swimming pool - gives access to the utilities: wc and cloakroom, then to the living areas: lounge with fireplace, kitchen/dining room combo completely open onto a sunny terrace with no overlooking views and the more intimate, cooler garden under the trees. There is also a large utility room and access to the parking area. From the entrance hall, another wing opens onto a