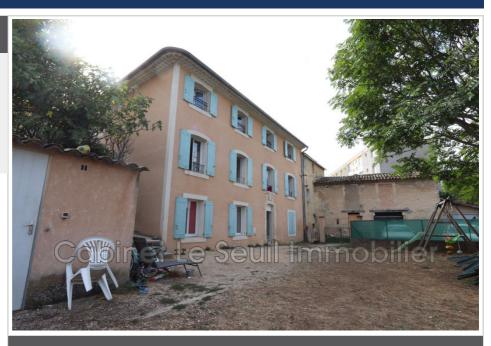

## Contact agency Cabinet Le Seuil Immobilier

103 rue des Marchands 84400 Apt 04 90 04 80 46 /

administration@luberonleseuilimmobilier.fr

For sale house 10 rooms

Surface: 216 m²

Surface of the land : 381 m<sup>2</sup> Year of construction : 1948 Exposition : Est ouest

## House 02102\* Apt

Le Seuil Immobilier offers for sale a yield building comprising four rental apartments: a studio of 19 m², a T1 of 39.6 m², as well as two T4s of 75 m² and 73 m². A studio on the ground floor and a T4 on the second floor are currently rented. Ideally located near the city center and schools, this building offers a well-thought-out configuration. The distribution of accommodation inside the building is as follows: on the ground floor, a studio and a T1, on the first floor, a T4, and on the second floor, another T4. A common garden is accessible to all occupants, adding significant value to the property. This opportunity represents an attractive and stable investment, in line with the needs of the local real estate market. Virtual tour on request. Information on the risks to which this property is exposed is available on the Géorisks website: georisks.gouv.fr