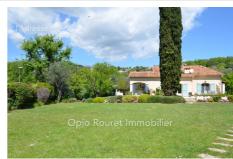

## House 3924 Châteauneuf-Grasse

CHATEAUNEUF - Cannois hinterland. 30 mn NICE AiRPORT and CANNES Croisette - 20 mn SOPHIA and A8 motorway Cannois hinterland - Bright bourgeois property from the 1970s - 250 m² - completely renovated - located in a very residential area - High quality environment - Spacious (double reception room of 68 m²) - light and sun - comfort - consists of 8 rooms including 6 bedrooms - (steam room - laundry - cellar and outbuilding for a surface of 58 m² in annexes) Beautiful flat garden 4,200 m² with olive trees, many fruit trees, various species and palms. Pool area with beach and large pool house. The whole in perfect condition. Fees charged to the purchaser.