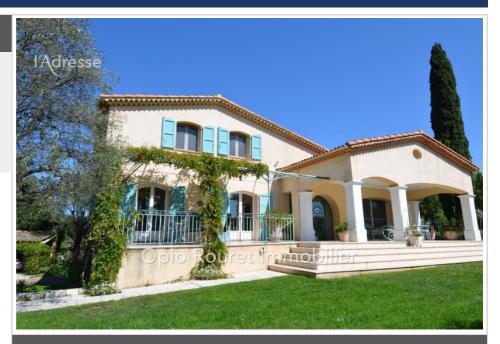

## Price on request

Contact agency
Opio Rouret Immobilier

1063 Avenue de Grasse 06650 Le Rouret +33 (0)4 93 77 77 77 / info@opio-rouretimmobilier.fr

For sale house

8 rooms

Surface: 250 m²

Surface of the living: 68 m²
Surface of the land: 4200 m²
Year of construction: 1970 2010

## House 3924 Châteauneuf-Grasse

CHATEAUNEUF - Cannois hinterland. 30 mn NICE AiRPORT and CANNES Croisette - 20 mn SOPHIA and A8 motorway Cannois hinterland - Bright bourgeois property from the 1970s - 250 m² - completely renovated - located in a very residential area - High quality environment - Spacious (double reception room of 68 m²) - light and sun - comfort - consists of 8 rooms including 6 bedrooms - (steam room - laundry - cellar and outbuilding for a surface of 58 m² in annexes) Beautiful flat garden 4,200 m² with olive trees, many fruit trees, various species and palms. Pool area with beach and large pool house. The whole in perfect condition. Fees charged to the purchaser.