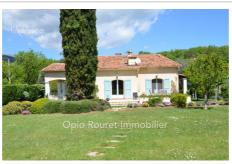

## House 3924 Châteauneuf-Grasse

CHATEAUNEUF - Cannois hinterland. 30 mn NICE AiRPORT and CANNES Croisette - 20 mn SOPHIA and A8 motorway Cannois hinterland - Bright bourgeois property from the 1970s - 250 m² - completely renovated - located in a very residential area - High quality environment - Spacious (double reception room of 68 m²) - light and sun - comfort - consists of 8 rooms including 6 bedrooms - (steam room - laundry - cellar and outbuilding for a surface of 58 m² in annexes) Beautiful flat garden 4,200 m² with olive trees, many fruit trees, various species and palms. Pool area with beach and large pool house. The whole in perfect condition. Fees charged to the purchaser.