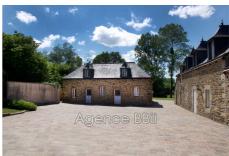

## Cottage 8875-1 Corlay

10kms south of QUINTIN and near Lake BOSMELEAC: THE BODEO: TWO HOUSES of the LONGERE type in stone and under slate on a plot of 6,855m². House 1 with a surface area of 170m²: On the ground floor: Beautiful dining kitchen and its scullery, living room with fireplace, bedroom, bathroom and toilet. On the 1st floor: 3 bedrooms and 1 toilet. House 2 with a surface area of 114m²: On the ground floor: Large living room with open kitchen, 1 bathroom and 1 toilet. On the 1st floor: 2 bedrooms and 1 toilet. All PVC joinery is double glazed and the roofs are in good condition. Heating: House 1 fuel oil and House 2 electric. Additional buildings: Garage, boiler room, garden chalet. Property tax: Sanitation: individual DPE: coming soon Price: €286,200 fees payable by the seller Contact: Danielle STEENS: 06 28 49 44 22 / 04 97 22 24 83 Commercial agent: siret number: 398 390 831 000 53