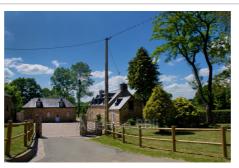

## Cottage 8875-1 Corlay

10kms south of QUINTIN and near Lake BOSMELEAC: THE BODEO: TWO HOUSES of the LONGERE type in stone and under slate on a plot of 6,855m². House 1 with a surface area of 170m²: On the ground floor: Beautiful dining kitchen and its scullery, living room with fireplace, bedroom, bathroom and toilet. On the 1st floor: 3 bedrooms and 1 toilet. House 2 with a surface area of 114m²: On the ground floor: Large living room with open kitchen, 1 bathroom and 1 toilet. On the 1st floor: 2 bedrooms and 1 toilet. All PVC joinery is double glazed and the roofs are in good condition. Heating: House 1 fuel oil and House 2 electric. Additional buildings: Garage, boiler room, garden chalet. Property tax: Sanitation: individual DPE: coming soon Price: €286,200 fees payable by the seller Contact: Danielle STEENS: 06 28 49 44 22 / 04 97 22 24 83 Commercial agent: siret number: 398 390 831 000 53