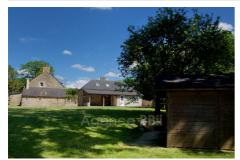

## Cottage 8875-1 Corlay

10kms south of QUINTIN and near Lake BOSMELEAC: THE BODEO: TWO HOUSES of the LONGERE type in stone and under slate on a plot of 6,855m². House 1 with a surface area of 170m²: On the ground floor: Beautiful dining kitchen and its scullery, living room with fireplace, bedroom, bathroom and toilet. On the 1st floor: 3 bedrooms and 1 toilet. House 2 with a surface area of 114m²: On the ground floor: Large living room with open kitchen, 1 bathroom and 1 toilet. On the 1st floor: 2 bedrooms and 1 toilet. All PVC joinery is double glazed and the roofs are in good condition. Heating: House 1 fuel oil and House 2 electric. Additional buildings: Garage, boiler room, garden chalet. Property tax: Sanitation: individual DPE: coming soon Price: €286,200 fees payable by the seller Contact: Danielle STEENS: 06 28 49 44 22 / 04 97 22 24 83 Commercial agent: siret number: 398 390 831 000 53