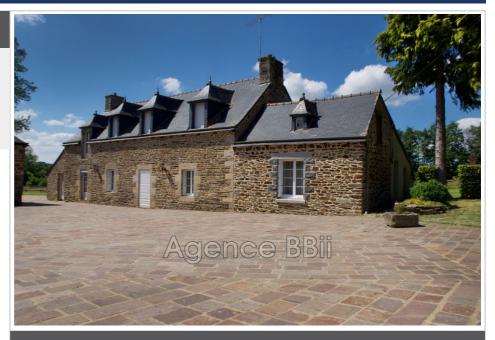

## Cottage 8875-1 Corlay

10kms south of QUINTIN and near Lake BOSMELEAC: THE BODEO: TWO HOUSES of the LONGERE type in stone and under slate on a plot of 6,855m². House 1 with a surface area of 170m²: On the ground floor: Beautiful dining kitchen and its scullery, living room with fireplace, bedroom, bathroom and toilet. On the 1st floor: 3 bedrooms and 1 toilet. House 2 with a surface area of 114m²: On the ground floor: Large living room with open kitchen, 1 bathroom and 1 toilet. On the 1st floor: 2 bedrooms and 1 toilet. All PVC joinery is double glazed and the roofs are in good condition. Heating: House 1 fuel oil and House 2 electric. Additional buildings: Garage, boiler room, garden chalet. Property tax: Sanitation: individual DPE: coming soon Price: €286,200 fees payable by the seller Contact: Danielle STEENS: 06 28 49 44 22 / 04 97 22 24 83 Commercial agent: siret number: 398 390 831 000 53

Couverture: slate