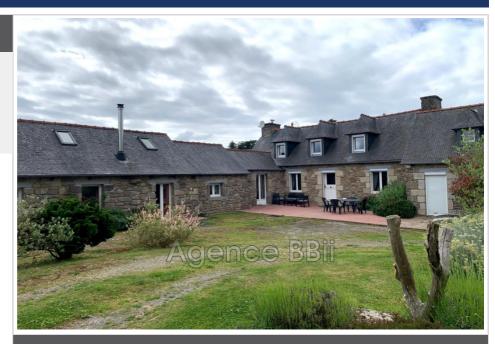

## House 8733 Plouëc-du-Trieux

DESCRIPTION Magnificent 7-room farmhouse 210 m² BRITTANY: Plouêc-Du-Trieux 15 minutes from the sea This magnificent farmhouse, currently divided into two parts, offers enormous possibilities in a large residence or the possibility of making several accommodations or a very beautiful guest house. It has a very large, spacious plot of 3190 m², beautifully landscaped and decorated with fruit trees, a large greenhouse of 40 m², and three garden sheds, each offering 20 m² of possibilities. A large spacious workshop of 140 m², equipped with running water and three-phase electricity, which can also be divided into housing or other activities. Date of diagnosis carried out: 06/07/2023 Energy class: E Price: