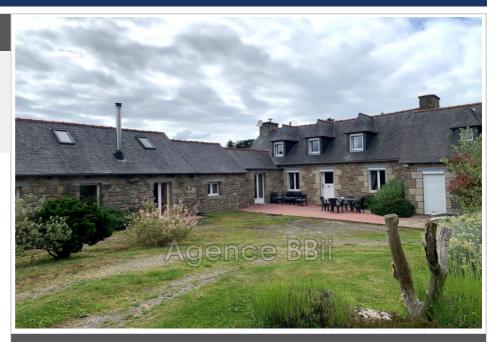

View: Campagne
Inner condition: GOOD

External condition: exceptional

Couverture: slate

## House 8733 Plouëc-du-Trieux

DESCRIPTION Magnificent 7-room farmhouse 210 m² BRITTANY: Plouêc-Du-Trieux 15 minutes from the sea This magnificent farmhouse, currently divided into two parts, offers enormous possibilities in a large residence or the possibility of making several accommodations or a very beautiful guest house. It has a very large, spacious plot of 3190 m², beautifully landscaped and decorated with fruit trees, a large greenhouse of 40 m², and three garden sheds, each offering 20 m² of possibilities. A large spacious workshop of 140 m², equipped with running water and three-phase electricity, which can also be divided into housing or other activities. Date of diagnosis carried out: 06/07/2023 Energy class: E Price: