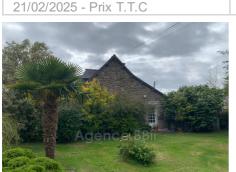

View: Campagne
Inner condition: GOOD

External condition: exceptional

Couverture: slate

## House 8733 Plouëc-du-Trieux

DESCRIPTION Magnificent 7-room farmhouse 210 m² BRITTANY: Plouêc-Du-Trieux 15 minutes from the sea This magnificent farmhouse, currently divided into two parts, offers enormous possibilities in a large residence or the possibility of making several accommodations or a very beautiful guest house. It has a very large, spacious plot of 3190 m², beautifully landscaped and decorated with fruit trees, a large greenhouse of 40 m², and three garden sheds, each offering 20 m² of possibilities. A large spacious workshop of 140 m², equipped with running water and three-phase electricity, which can also be divided into housing or other activities. Date of diagnosis carried out: 06/07/2023 Energy class: E Price: