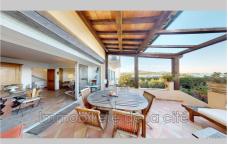

## Luxury property 2620 Port Grimaud

PORT GRIMAUD Main Beach Located, as a real rare family house, on the sand of the Port Grimaud main beach, this family house of around 240 sqm will win you over with its cosy, discreet character and overall spaciousness. A wicket gate planted in the sand gives access, on the seaward side, to a beautiful, intimate, leafy garden. Hidden from view, the ground floor features 3 bedrooms and 3 bathrooms, as well as an entrance hall. The first floor features a closed fullyequipped kitchen, a guest toilet and a large living/dining room, from which you can access a magnificent covered terrace with a view over the Bay of Saint-Tropez and its famous village, sheltered from the scorching sun. On the second floor, there are 3 large en-suite bedrooms, including the owner's one, which enjoys a breathtaking view. Numerous storage cupboards and larders add to the functional character of the house. From this level, a wooden staircase gives access to a tiny roof terrace called "tropézienne" where you can enjoy the last rays of sunshine with a 360° panoramic view. Several parking spaces are available in the area reserved for residents. Video with virtual visit possible on request after validation of the profile by ourselves.