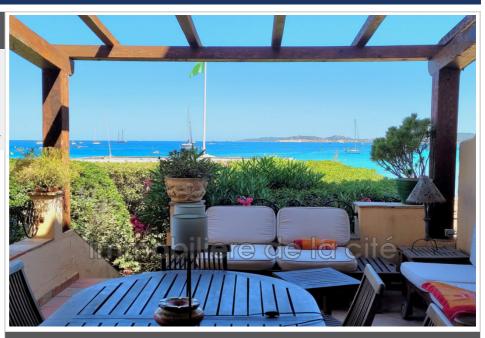

## Luxury property 2620 Port Grimaud

PORT GRIMAUD Main Beach Located, as a real rare family house, on the sand of the Port Grimaud main beach, this family house of around 240 sqm will win you over with its cosy, discreet character and overall spaciousness. A wicket gate planted in the sand gives access, on the seaward side, to a beautiful, intimate, leafy garden. Hidden from view, the ground floor features 3 bedrooms and 3 bathrooms, as well as an entrance hall. The first floor features a closed fullyequipped kitchen, a guest toilet and a large living/dining room, from which you can access a magnificent covered terrace with a view over the Bay of Saint-Tropez and its famous village, sheltered from the scorching sun. On the second floor, there are 3 large en-suite bedrooms, including the owner's one, which enjoys a breathtaking view. Numerous storage cupboards and larders add to the functional character of the house. From this level, a wooden staircase gives access to a tiny roof terrace called "tropézienne" where you can enjoy the last rays of sunshine with a 360° panoramic view. Several parking spaces are available in the area reserved for residents. Video with virtual visit possible on request after validation of the profile by ourselves.