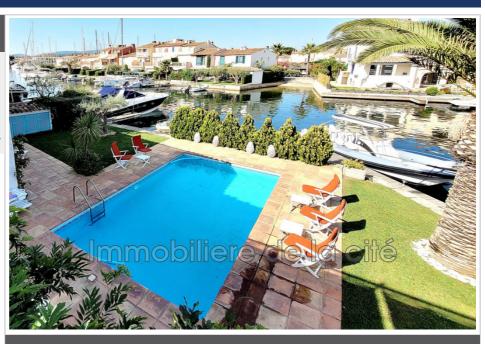

## Features:

Maison d'angle, Double amarrage dont 1 de..., Plusieurs pontons, Garage attenant, Plusieures terrasses dont..., POOL, fireplace, Secteur proche commodités, Accès sécurisé 24/7

6 bedroom

3 terraces

## Borderive et maisons spéciales 2644 Port Grimaud

PORT GRIMAUD Exceptional property Exceptional corner house of about 347 m<sup>2</sup> and 9 rooms with 3 storeys, facing West, with solarium with panoramic view, several terraces and loggias, swimming pool, 2 moorings whose 1 of 23 m lengh. On the ground floor, entrance hall leading to a large living room with fireplace, dining room, separate and equipped kitchen, a small living room-office with plenty of storage space and shower room, all opening onto large shaded loggias and giving access to the swimming pool and moorings. On the 1st floor, 5 beautiful bedrooms in full suites with, for some, private terrace and unobstructed views of one of the most beautiful views of the city. On the 2nd floor, 1 en-suite bedroom with its open views and its dominant private solarium. The swimming pool is completed with an outdoor shower and several pontoons facilitate access to the boats. A closed garage is included in the construction and an additional parking space on the residents' area complete the general layout of this rare property, located in a highly sought-after area, near amenities and closed to the tourists. Fees and charges: