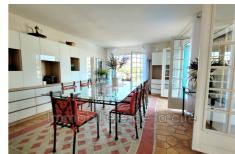

## Borderive et maisons spéciales 2644 Port Grimaud

PORT GRIMAUD Exceptional property Exceptional corner house of about 347 m<sup>2</sup> and 9 rooms with 3 storeys, facing West, with solarium with panoramic view, several terraces and loggias, swimming pool, 2 moorings whose 1 of 23 m lengh. On the ground floor, entrance hall leading to a large living room with fireplace, dining room, separate and equipped kitchen, a small living room-office with plenty of storage space and shower room, all opening onto large shaded loggias and giving access to the swimming pool and moorings. On the 1st floor, 5 beautiful bedrooms in full suites with, for some, private terrace and unobstructed views of one of the most beautiful views of the city. On the 2nd floor, 1 en-suite bedroom with its open views and its dominant private solarium. The swimming pool is completed with an outdoor shower and several pontoons facilitate access to the boats. A closed garage is included in the construction and an additional parking space on the residents' area complete the general layout of this rare property, located in a highly sought-after area, near amenities and closed to the tourists. Fees and charges: