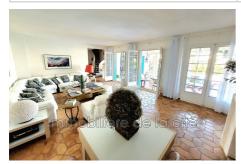

## Borderive et maisons spéciales 2644 Port Grimaud

PORT GRIMAUD Exceptional property Exceptional corner house of about 347 m<sup>2</sup> and 9 rooms with 3 storeys, facing West, with solarium with panoramic view, several terraces and loggias, swimming pool, 2 moorings whose 1 of 23 m lengh. On the ground floor, entrance hall leading to a large living room with fireplace, dining room, separate and equipped kitchen, a small living room-office with plenty of storage space and shower room, all opening onto large shaded loggias and giving access to the swimming pool and moorings. On the 1st floor, 5 beautiful bedrooms in full suites with, for some, private terrace and unobstructed views of one of the most beautiful views of the city. On the 2nd floor, 1 en-suite bedroom with its open views and its dominant private solarium. The swimming pool is completed with an outdoor shower and several pontoons facilitate access to the boats. A closed garage is included in the construction and an additional parking space on the residents' area complete the general layout of this rare property, located in a highly sought-after area, near amenities and closed to the tourists. Fees and charges: