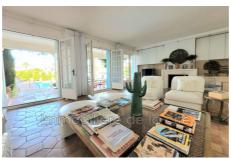

## Borderive et maisons spéciales 2644 Port Grimaud

PORT GRIMAUD Exceptional property Exceptional corner house of about 347 m<sup>2</sup> and 9 rooms with 3 storeys, facing West, with solarium with panoramic view, several terraces and loggias, swimming pool, 2 moorings whose 1 of 23 m lengh. On the ground floor, entrance hall leading to a large living room with fireplace, dining room, separate and equipped kitchen, a small living room-office with plenty of storage space and shower room, all opening onto large shaded loggias and giving access to the swimming pool and moorings. On the 1st floor, 5 beautiful bedrooms in full suites with, for some, private terrace and unobstructed views of one of the most beautiful views of the city. On the 2nd floor, 1 en-suite bedroom with its open views and its dominant private solarium. The swimming pool is completed with an outdoor shower and several pontoons facilitate access to the boats. A closed garage is included in the construction and an additional parking space on the residents' area complete the general layout of this rare property, located in a highly sought-after area, near amenities and closed to the tourists. Fees and charges: