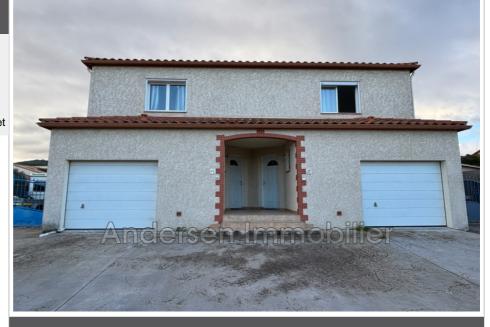

## Contact agency Andersen Immobilier 47 avenue joliot curie 66690 Palau-del-Vidre 06 09 45 92 22 / info@andersenimmobilier.net

For sale ideal investor Surface : 190 m<sup>2</sup>

Surface of the living : 76 m<sup>2</sup> Surface of the land : 460 m<sup>2</sup> Year of construction : 2007 Exposition : Sud View : Campagne Inner condition : GOOD External condition : GOOD

## Features :

double glazing

6 bedroom 2 terraces 2 show ers 4 WC 2 garage

## Ideal investor 137 Saint-André

Rental building divided into two villas with garage and garden comprising: Living room with open fitted kitchen, separate WC. Upstairs, three bedrooms with cupboards, shower room, separate WC The two villas are rented out yearly with leases expiring in 2027, unpaid rent guarantee, the rents are €966 and €892 Fees and charges :