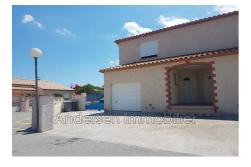

## Contact agency Andersen Immobilier 47 avenue joliot curie 66690 Palau-del-Vidre 06 09 45 92 22 / info@andersenimmobilier.net

For sale ideal investor Surface : 190 m<sup>2</sup>

Surface of the living : 76 m<sup>2</sup> Surface of the land : 460 m<sup>2</sup> Year of construction : 2007 Exposition : Sud View : Campagne Inner condition : GOOD External condition : GOOD

## Features :

double glazing

6 bedroom 2 terraces 2 show ers 4 WC 2 garage

## Ideal investor 137 Saint-André

Rental building divided into two villas with garage and garden comprising: Living room with open fitted kitchen, separate WC. Upstairs, three bedrooms with cupboards, shower room, separate WC The two villas are rented out yearly with leases expiring in 2027, unpaid rent guarantee, the rents are €966 and €892 Fees and charges :