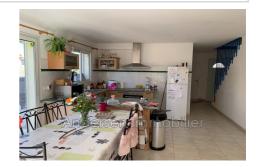

## Ideal investor 137 Saint-André

Rental building divided into two villas with garage and garden comprising: Living room with open fitted kitchen, separate WC. Upstairs, three bedrooms with cupboards, shower room, separate WC The two villas are rented out yearly with leases expiring in 2027, unpaid rent guarantee, the rents are €966 and €892 Fees and charges :