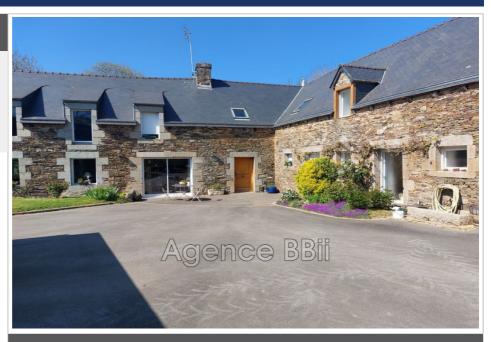

## Farmhouse 8667-11 Saint-Martin-des-Prés

In the village of Saint Martin des Près in the countryside and in peace I offer this complex of several buildings with its main house and its second house in operation gite (source of income) 1st farmhouse of 170 m<sup>2</sup> with a beautiful entrance, fitted and equipped open kitchen opening onto the outside, living/dining room with wood stove and access to the terrace facing the garden. 1 laundry room, 1 boiler room, 1 WC, 1 master bedroom with dressing room. Upstairs: landing serving 2 bedrooms, 1 bathroom, 1 WC, and a beautiful mezzanine serving as an office with a bird's eye view of the living room. 2nd farmhouse of 135 m<sup>2</sup> (adjoining the first in L) with entrance, laundry room, WC, large living room of 54 m<sup>2</sup> with open kitchen and upstairs: 3 bedrooms, 1 WC and shower room. On the land of 2890 m<sup>2</sup>, 1 barn of 100 m<sup>2</sup>, 1 garage of 41 m<sup>2</sup>, 1 courtyard for 3 cars, 1 well, 1 small outbuilding used as a henhouse in the past. Paved courtyard in front of a garden. Garden on the back. 13 kms from Quintin - 9 kms from Corlay and 31 kms from Saint Brieuc Property tax: €800 Virgin energy class Price: €381,600 HAI (fees charged to the seller) Contact: Christine CAROLLO-FORIR Sales agent Tel: 06.07.34.80.13 Siret 842795791 RSAC St Brieuc