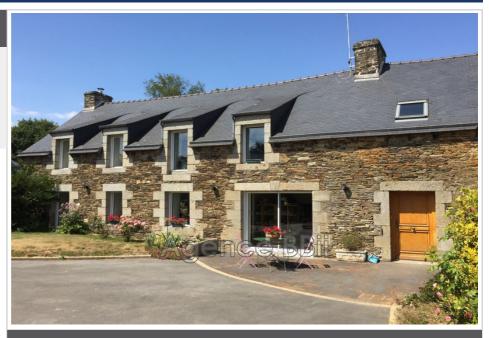

## Farmhouse 8667-16 Saint-Martin-des-Prés

In the village of Saint Martin des Près in the countryside and in peace I offer this complex of several buildings with its main house and its second house in operation gite (source of income) 1st farmhouse of 170 m<sup>2</sup> with a beautiful entrance, fitted and equipped open kitchen opening onto the outside, living/dining room with wood stove and access to the terrace facing the garden. 1 laundry room, 1 boiler room, 1 WC, 1 master bedroom with dressing room. Upstairs: landing serving 2 bedrooms, 1 bathroom, 1 WC, and a beautiful mezzanine serving as an office with a bird's eye view of the living room. 2nd farmhouse of 135 m<sup>2</sup> (adjoining the first in L) with entrance, laundry room, WC, large living room of 54 m<sup>2</sup> with open kitchen and upstairs: 3 bedrooms, 1 WC and shower room. On the land of 2890 m<sup>2</sup>, 1 barn of 100 m<sup>2</sup>, 1 garage of 41 m<sup>2</sup>, 1 courtyard for 3 cars, 1 well, 1 small outbuilding used as a henhouse in the past. Paved courtyard in front of a garden. Garden on the back. 13 kms from Quintin - 9 kms from Corlay and 31 kms from Saint Brieuc Property tax: €800 Virgin energy class Price: €381,600 HAI (fees charged to the seller) Contact: Christine CAROLLO-FORIR Sales agent Tel: 06.07.34.80.13 Siret 842795791 RSAC St Brieuc