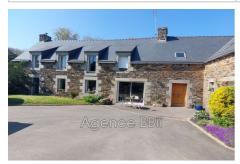

## Farmhouse 8667-16 Saint-Martin-des-Prés

In the village of Saint Martin des Près in the countryside and in peace I offer this complex of several buildings with its main house and its second house in operation gite (source of income) 1st farmhouse of 170 m<sup>2</sup> with a beautiful entrance, fitted and equipped open kitchen opening onto the outside, living/dining room with wood stove and access to the terrace facing the garden. 1 laundry room, 1 boiler room, 1 WC, 1 master bedroom with dressing room. Upstairs: landing serving 2 bedrooms, 1 bathroom, 1 WC, and a beautiful mezzanine serving as an office with a bird's eye view of the living room. 2nd farmhouse of 135 m<sup>2</sup> (adjoining the first in L) with entrance, laundry room, WC, large living room of 54 m<sup>2</sup> with open kitchen and upstairs: 3 bedrooms, 1 WC and shower room. On the land of 2890 m<sup>2</sup>, 1 barn of 100 m<sup>2</sup>, 1 garage of 41 m<sup>2</sup>, 1 courtyard for 3 cars, 1 well, 1 small outbuilding used as a henhouse in the past. Paved courtyard in front of a garden. Garden on the back. 13 kms from Quintin - 9 kms from Corlay and 31 kms from Saint Brieuc Property tax: €800 Virgin energy class Price: €381,600 HAI (fees charged to the seller) Contact: Christine CAROLLO-FORIR Sales agent Tel: 06.07.34.80.13 Siret 842795791 RSAC St Brieuc