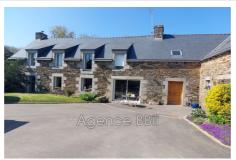

## Farmhouse 8667-20 Saint-Martin-des-Prés

In the village of Saint Martin des Près in the countryside and in peace I offer this complex of several buildings with its main house and its second house in operation gite (source of income) 1st farmhouse of 170 m² with a beautiful entrance, fitted and equipped open kitchen opening onto the outside, living/dining room with wood stove and access to the terrace facing the garden. 1 laundry room, 1 boiler room, 1 WC, 1 master bedroom with dressing room. Upstairs: landing serving 2 bedrooms, 1 bathroom, 1 WC, and a beautiful mezzanine serving as an office with a bird's eye view of the living room. 2nd farmhouse of 135 m<sup>2</sup> (adjoining the first in L) with entrance, laundry room, WC, large living room of 54 m<sup>2</sup> with open kitchen and upstairs: 3 bedrooms, 1 WC and shower room. On the land of 2890 m<sup>2</sup>, 1 barn of 100 m<sup>2</sup>, 1 garage of 41 m<sup>2</sup>, 1 courtyard for 3 cars, 1 well, 1 small outbuilding used as a henhouse in the past. Paved courtyard in front of a garden. Garden on the back. 13 kms from Quintin - 9 kms from Corlay and 31 kms from Saint Brieuc Property tax: €800 Virgin energy class Price: €381,600 HAI (fees charged to the seller) Contact: Christine CAROLLO-FORIR Sales agent Tel: 06.07.34.80.13 Siret 842795791 RSAC St Brieuc