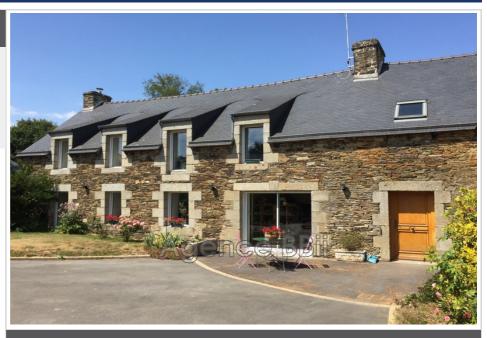

## Farmhouse 8667-20 Saint-Martin-des-Prés

In the village of Saint Martin des Près in the countryside and in peace I offer this complex of several buildings with its main house and its second house in operation gite (source of income) 1st farmhouse of 170 m² with a beautiful entrance, fitted and equipped open kitchen opening onto the outside, living/dining room with wood stove and access to the terrace facing the garden. 1 laundry room, 1 boiler room, 1 WC, 1 master bedroom with dressing room. Upstairs: landing serving 2 bedrooms, 1 bathroom, 1 WC, and a beautiful mezzanine serving as an office with a bird's eye view of the living room. 2nd farmhouse of 135 m<sup>2</sup> (adjoining the first in L) with entrance, laundry room, WC, large living room of 54 m<sup>2</sup> with open kitchen and upstairs: 3 bedrooms, 1 WC and shower room. On the land of 2890 m<sup>2</sup>, 1 barn of 100 m<sup>2</sup>, 1 garage of 41 m<sup>2</sup>, 1 courtyard for 3 cars, 1 well, 1 small outbuilding used as a henhouse in the past. Paved courtyard in front of a garden. Garden on the back. 13 kms from Quintin - 9 kms from Corlay and 31 kms from Saint Brieuc Property tax: €800 Virgin energy class Price: €381,600 HAI (fees charged to the seller) Contact: Christine CAROLLO-FORIR Sales agent Tel: 06.07.34.80.13 Siret 842795791 RSAC St Brieuc