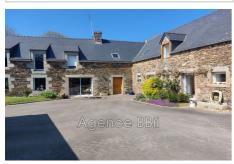

## Farmhouse 8667-20 Saint-Martin-des-Prés

In the village of Saint Martin des Près in the countryside and in peace I offer this complex of several buildings with its main house and its second house in operation gite (source of income) 1st farmhouse of 170 m² with a beautiful entrance, fitted and equipped open kitchen opening onto the outside, living/dining room with wood stove and access to the terrace facing the garden. 1 laundry room, 1 boiler room, 1 WC, 1 master bedroom with dressing room. Upstairs: landing serving 2 bedrooms, 1 bathroom, 1 WC, and a beautiful mezzanine serving as an office with a bird's eye view of the living room. 2nd farmhouse of 135 m<sup>2</sup> (adjoining the first in L) with entrance, laundry room, WC, large living room of 54 m<sup>2</sup> with open kitchen and upstairs: 3 bedrooms, 1 WC and shower room. On the land of 2890 m<sup>2</sup>, 1 barn of 100 m<sup>2</sup>, 1 garage of 41 m<sup>2</sup>, 1 courtyard for 3 cars, 1 well, 1 small outbuilding used as a henhouse in the past. Paved courtyard in front of a garden. Garden on the back. 13 kms from Quintin - 9 kms from Corlay and 31 kms from Saint Brieuc Property tax: €800 Virgin energy class Price: €381,600 HAI (fees charged to the seller) Contact: Christine CAROLLO-FORIR Sales agent Tel: 06.07.34.80.13 Siret 842795791 RSAC St Brieuc