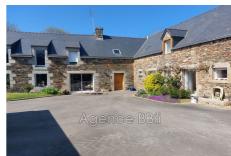

## Farmhouse 8667-22 Saint-Martin-des-Prés

In the village of Saint Martin des Près in the countryside and in peace I offer this complex of several buildings with its main house and its second house in operation gite (source of income) 1st farmhouse of 170 m<sup>2</sup> with a beautiful entrance, fitted and equipped open kitchen opening onto the outside, living/dining room with wood stove and access to the terrace facing the garden. 1 laundry room, 1 boiler room, 1 WC, 1 master bedroom with dressing room. Upstairs: landing serving 2 bedrooms, 1 bathroom, 1 WC, and a beautiful mezzanine serving as an office with a bird's eye view of the living room. 2nd farmhouse of 135 m<sup>2</sup> (adjoining the first in L) with entrance, laundry room, WC, large living room of 54 m<sup>2</sup> with open kitchen and upstairs: 3 bedrooms, 1 WC and shower room. On the land of 2890 m<sup>2</sup>, 1 barn of 100 m<sup>2</sup>, 1 garage of 41 m<sup>2</sup>, 1 courtyard for 3 cars, 1 well, 1 small outbuilding used as a henhouse in the past. Paved courtyard in front of a garden. Garden on the back. 13 kms from Quintin - 9 kms from Corlay and 31 kms from Saint Brieuc Property tax: €800 Virgin energy class Price: €381,600 HAI (fees charged to the seller) Contact: Christine CAROLLO-FORIR Sales agent Tel: 06.07.34.80.13 Siret 842795791 RSAC St Brieuc