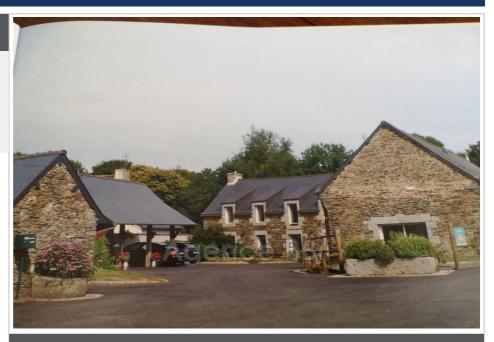

## Farmhouse 8667-22 Saint-Martin-des-Prés

In the village of Saint Martin des Près in the countryside and in peace I offer this complex of several buildings with its main house and its second house in operation gite (source of income) 1st farmhouse of 170 m<sup>2</sup> with a beautiful entrance, fitted and equipped open kitchen opening onto the outside, living/dining room with wood stove and access to the terrace facing the garden. 1 laundry room, 1 boiler room, 1 WC, 1 master bedroom with dressing room. Upstairs: landing serving 2 bedrooms, 1 bathroom, 1 WC, and a beautiful mezzanine serving as an office with a bird's eye view of the living room. 2nd farmhouse of 135 m<sup>2</sup> (adjoining the first in L) with entrance, laundry room, WC, large living room of 54 m<sup>2</sup> with open kitchen and upstairs: 3 bedrooms, 1 WC and shower room. On the land of 2890 m<sup>2</sup>, 1 barn of 100 m<sup>2</sup>, 1 garage of 41 m<sup>2</sup>, 1 courtyard for 3 cars, 1 well, 1 small outbuilding used as a henhouse in the past. Paved courtyard in front of a garden. Garden on the back. 13 kms from Quintin - 9 kms from Corlay and 31 kms from Saint Brieuc Property tax: €800 Virgin energy class Price: €381,600 HAI (fees charged to the seller) Contact: Christine CAROLLO-FORIR Sales agent Tel: 06.07.34.80.13 Siret 842795791 RSAC St Brieuc