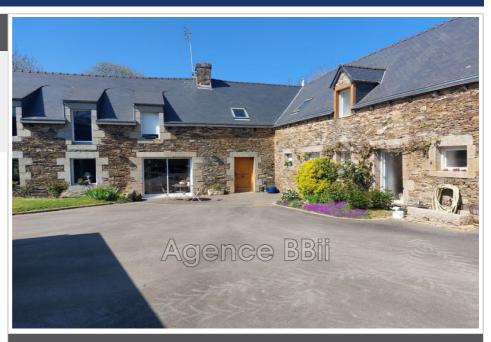

## Farmhouse 8667-26 Saint-Martin-des-Prés

In the village of Saint Martin des Près in the countryside and in peace I offer this complex of several buildings with its main house and its second house in operation gite (source of income) 1st farmhouse of 170 m<sup>2</sup> with a beautiful entrance, fitted and equipped open kitchen opening onto the outside, living/dining room with wood stove and access to the terrace facing the garden. 1 laundry room, 1 boiler room, 1 WC, 1 master bedroom with dressing room. Upstairs: landing serving 2 bedrooms, 1 bathroom, 1 WC, and a beautiful mezzanine serving as an office with a bird's eye view of the living room. 2nd farmhouse of 135 m<sup>2</sup> (adjoining the first in L) with entrance, laundry room, WC, large living room of 54 m<sup>2</sup> with open kitchen and upstairs: 3 bedrooms, 1 WC and shower room. On the land of 2890 m<sup>2</sup>, 1 barn of 100 m<sup>2</sup>, 1 garage of 41 m<sup>2</sup>, 1 courtyard for 3 cars, 1 well, 1 small outbuilding used as a henhouse in the past. Paved courtyard in front of a garden. Garden on the back. 13 kms from Quintin - 9 kms from Corlay and 31 kms from Saint Brieuc Property tax: €800 Virgin energy class Price: €381,600 HAI (fees charged to the seller) Contact: Christine CAROLLO-FORIR Sales agent Tel: 06.07.34.80.13 Siret 842795791 RSAC St Brieuc