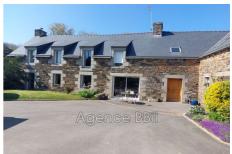

## Farmhouse 8667-26 Saint-Martin-des-Prés

In the village of Saint Martin des Près in the countryside and in peace I offer this complex of several buildings with its main house and its second house in operation gite (source of income) 1st farmhouse of 170 m<sup>2</sup> with a beautiful entrance, fitted and equipped open kitchen opening onto the outside, living/dining room with wood stove and access to the terrace facing the garden. 1 laundry room, 1 boiler room, 1 WC, 1 master bedroom with dressing room. Upstairs: landing serving 2 bedrooms, 1 bathroom, 1 WC, and a beautiful mezzanine serving as an office with a bird's eye view of the living room. 2nd farmhouse of 135 m<sup>2</sup> (adjoining the first in L) with entrance, laundry room, WC, large living room of 54 m<sup>2</sup> with open kitchen and upstairs: 3 bedrooms, 1 WC and shower room. On the land of 2890 m<sup>2</sup>, 1 barn of 100 m<sup>2</sup>, 1 garage of 41 m<sup>2</sup>, 1 courtyard for 3 cars, 1 well, 1 small outbuilding used as a henhouse in the past. Paved courtyard in front of a garden. Garden on the back. 13 kms from Quintin - 9 kms from Corlay and 31 kms from Saint Brieuc Property tax: €800 Virgin energy class Price: €381,600 HAI (fees charged to the seller) Contact: Christine CAROLLO-FORIR Sales agent Tel: 06.07.34.80.13 Siret 842795791 RSAC St Brieuc