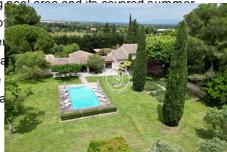

## Features:

POOL, AIR CONDITIONING, fireplace, Automatic Watering, Automatic gate

6 bedroom

1 bathroom

4 showers

2 garage

1 parking

Energy class (dpe): C

## House 3782 Saint-Rémy-de-Provence

Beautiful mas that has preserved its ancient character, set in superbly planted grounds: olive grove, lavender patches, cypress trees and a long arbor filled with roses, wisteria and irises... The magic of Provence. The gate opens onto a beautiful olive grove, like a breathing space between the town and the Alpilles mountains. Following the lovely driveway, we arrive at the parking areas, the two garages and the caretaker's cottage. The caretaker's cottage comprises a terrace, lounge, kitchen, shower room, wc and bedroom. A door connects it directly to the farmhouse via the entrance. Access to the farmhouse is via a separate path: the old gate opens onto a beautiful porch revealing the garden. The entrance to the farmhouse, like a winter garden, gives access to the boiler room and the kitchen/dining area, which in turn opens onto the terrace with its wisteria, jasmine and panoramic view of the garden. This is followed by the lounge with its vast fireplace, then a separate TV area, again opening onto the south-facing terrace. Also on the garden level: a suite with shower room, wc and utility room. The first floor features a lovely open-plan space leading to a vast master suite: a lovely sleeping area with bathroom (and shower) and wc, another suite with shower and wc, a bedroom with shower and a final bedroom. The farmhouse is full of charm with its stone walls, floor tiles and beams. The garden is an enchantment: it has