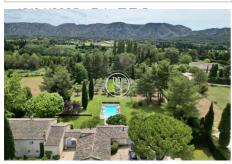

## House 3782 Saint-Rémy-de-Provence

Beautiful mas that has preserved its ancient character, set in superbly planted grounds: olive grove, lavender patches, cypress trees and a long arbor filled with roses, wisteria and irises... The magic of Provence. The gate opens onto a beautiful olive grove, like a breathing space between the town and the Alpilles mountains. Following the lovely driveway, we arrive at the parking areas, the two garages and the caretaker's cottage. The caretaker's cottage comprises a terrace, lounge, kitchen, shower room, wc and bedroom. A door connects it directly to the farmhouse via the entrance. Access to the farmhouse is via a separate path: the old gate opens onto a beautiful porch revealing the garden. The entrance to the farmhouse, like a winter garden, gives access to the boiler room and the kitchen/dining area, which in turn opens onto the terrace with its wisteria, jasmine and panoramic view of the garden. This is followed by the lounge with its vast fireplace, then a separate TV area, again opening onto the south-facing terrace. Also on the garden level: a suite with shower room, wc and utility room. The first floor features a lovely open-plan space leading to a vast master suite: a lovely sleeping area with bathroom (and shower) and wc, another suite with shower and wc, a bedroom with shower and a final bedroom. The farmhouse is full of charm with its stone walls, floor tiles and beams. The garden is an enchantment: it has