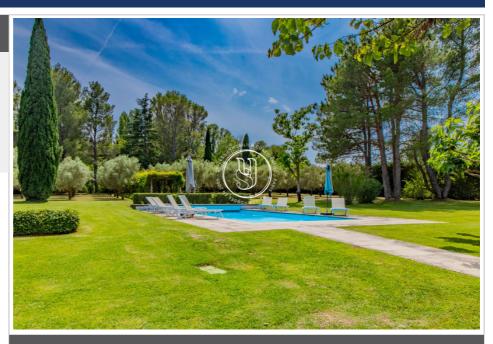

## Features:

POOL, AIR CONDITIONING, fireplace, Automatic Watering, Automatic gate

6 bedroom

1 bathroom

4 showers

2 garage

1 parking

Energy class (dpe): C

## House 3782 Saint-Rémy-de-Provence

Beautiful mas that has preserved its ancient character, set in superbly planted grounds: olive grove, lavender patches, cypress trees and a long arbor filled with roses, wisteria and irises... The magic of Provence. The gate opens onto a beautiful olive grove, like a breathing space between the town and the Alpilles mountains. Following the lovely driveway, we arrive at the parking areas, the two garages and the caretaker's cottage. The caretaker's cottage comprises a terrace, lounge, kitchen, shower room, wc and bedroom. A door connects it directly to the farmhouse via the entrance. Access to the farmhouse is via a separate path: the old gate opens onto a beautiful porch revealing the garden. The entrance to the farmhouse, like a winter garden, gives access to the boiler room and the kitchen/dining area, which in turn opens onto the terrace with its wisteria, jasmine and panoramic view of the garden. This is followed by the lounge with its vast fireplace, then a separate TV area, again opening onto the south-facing terrace. Also on the garden level: a suite with shower room, wc and utility room. The first floor features a lovely open-plan space leading to a vast master suite: a lovely sleeping area with bathroom (and shower) and wc, another suite with shower and wc, a bedroom with shower and a final bedroom. The farmhouse is full of charm with its stone walls, floor tiles and beams. The garden is an enchantment: it has