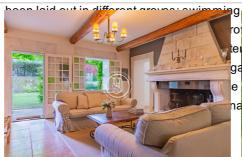

## House 3782 Saint-Rémy-de-Provence

Beautiful mas that has preserved its ancient character, set in superbly planted grounds: olive grove, lavender patches, cypress trees and a long arbor filled with roses, wisteria and irises... The magic of Provence. The gate opens onto a beautiful olive grove, like a breathing space between the town and the Alpilles mountains. Following the lovely driveway, we arrive at the parking areas, the two garages and the caretaker's cottage. The caretaker's cottage comprises a terrace, lounge, kitchen, shower room, wc and bedroom. A door connects it directly to the farmhouse via the entrance. Access to the farmhouse is via a separate path: the old gate opens onto a beautiful porch revealing the garden. The entrance to the farmhouse, like a winter garden, gives access to the boiler room and the kitchen/dining area, which in turn opens onto the terrace with its wisteria, jasmine and panoramic view of the garden. This is followed by the lounge with its vast fireplace, then a separate TV area, again opening onto the south-facing terrace. Also on the garden level: a suite with shower room, wc and utility room. The first floor features a lovely open-plan space leading to a vast master suite: a lovely sleeping area with bathroom (and shower) and wc, another suite with shower and wc, a bedroom with shower and a final bedroom. The farmhouse is full of charm with its stone walls, floor tiles and beams. The garden is an enchantment: it has