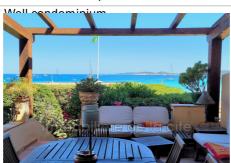

## Villa Grimaud

PORT GRIMAUD Main Beach Located, as a real rare family house, on the sand of the Port Grimaud main beach, this family house of around 240 sgm will win you over with its cosy, discreet character and overall spaciousness. A wicket gate planted in the sand gives access, on the seaward side, to a beautiful, intimate, leafy garden. Hidden from view, the ground floor features 3 bedrooms and 3 bathrooms, as well as an entrance hall. The first floor features a closed fullyequipped kitchen, a guest toilet and a large living/dining room, from which you can access a magnificent covered terrace with a view over the Bay of Saint-Tropez and its famous village, sheltered from the scorching sun. On the second floor, there are 3 large en-suite bedrooms, including the owner's one, which enjoys a breathtaking view. Numerous storage cupboards and larders add to the functional character of the house. From this level, a wooden staircase gives access to a tiny roof terrace called "tropézienne" where you can enjoy the last rays of sunshine with a 360° panoramic view. Several parking spaces are available in the area reserved for residents. Video with virtual visit possible on request after validation of the profile by ourselves.