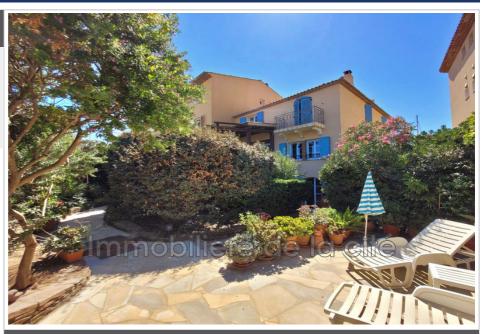

## Villa Grimaud

PORT GRIMAUD Main Beach Located, as a real rare family house, on the sand of the Port Grimaud main beach, this family house of around 240 sgm will win you over with its cosy, discreet character and overall spaciousness. A wicket gate planted in the sand gives access, on the seaward side, to a beautiful, intimate, leafy garden. Hidden from view, the ground floor features 3 bedrooms and 3 bathrooms, as well as an entrance hall. The first floor features a closed fullyequipped kitchen, a guest toilet and a large living/dining room, from which you can access a magnificent covered terrace with a view over the Bay of Saint-Tropez and its famous village, sheltered from the scorching sun. On the second floor, there are 3 large en-suite bedrooms, including the owner's one, which enjoys a breathtaking view. Numerous storage cupboards and larders add to the functional character of the house. From this level, a wooden staircase gives access to a tiny roof terrace called "tropézienne" where you can enjoy the last rays of sunshine with a 360° panoramic view. Several parking spaces are available in the area reserved for residents. Video with virtual visit possible on request after validation of the profile by ourselves.