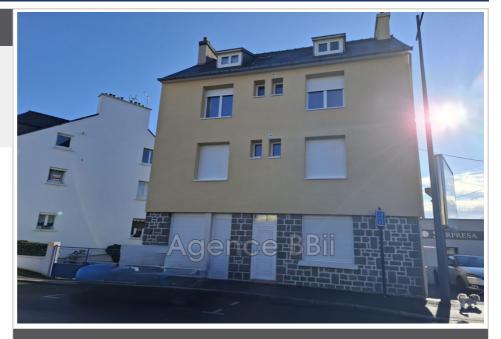

## Ideal investor 8876 Saint-Brieuc

SAINT-BRIEUC: A stone #39;s throw from the SNCF train station: BUILDING in stone and chipboard covered in slate, with a surface area of 198m<sup>2</sup> including 175 habitable Carrez law. Ground surface area of 71.40m<sup>2</sup> on a plot of 146.50m<sup>2</sup>. Built on a cellar, the west-facing building includes five apartments occupied under rental leases, partially furnished, all kitchens are fitted and equipped. It is distributed as follows: On the ground floor: 1 studio and 1 two-room apartment. On the 1st floor: 1 three-room apartment (two bedrooms, living room, shower room/wc and kitchen) On the 2nd floor: 1 three-room apartment (two bedrooms, living room, shower room/wc and kitchen) On the 3rd floor under the eaves: a two-room apartment (bedroom, living room, open kitchen, bathroom/wc). All the joinery is in PVC double glazing, manual aluminum shutters, electric heating with 5 individual meters, hot water distribution with electric tanks. Major insulation work in 2024. Intercom and parking space. Courtyard at the back. This very well located building, without vis-àvis, without adjoining walls, and without co-ownership charges, with an interesting profitability could interest any investor. Energy Class: Coming soon Property tax: €3,000 per year Collective sanitation: all-to-the-sewer Price: €439,900, fees payable by the seller. Contact: Danielle STEENS: 06 28 49 44 22 / 04 97 22 24 83 Commercial agent: SIRET number: 398 390 831 000 53