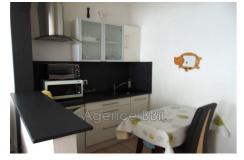

## Ideal investor 8876 Saint-Brieuc

SAINT-BRIEUC: A stone #39;s throw from the SNCF train station: BUILDING in stone and chipboard covered in slate, with a surface area of 198m<sup>2</sup> including 175 habitable Carrez law. Ground surface area of 71.40m<sup>2</sup> on a plot of 146.50m<sup>2</sup>. Built on a cellar, the west-facing building includes five apartments occupied under rental leases, partially furnished, all kitchens are fitted and equipped. It is distributed as follows: On the ground floor: 1 studio and 1 two-room apartment. On the 1st floor: 1 three-room apartment (two bedrooms, living room, shower room/wc and kitchen) On the 2nd floor: 1 three-room apartment (two bedrooms, living room, shower room/wc and kitchen) On the 3rd floor under the eaves: a two-room apartment (bedroom, living room, open kitchen, bathroom/wc). All the joinery is in PVC double glazing, manual aluminum shutters, electric heating with 5 individual meters, hot water distribution with electric tanks. Major insulation work in 2024. Intercom and parking space. Courtyard at the back. This very well located building, without vis-àvis, without adjoining walls, and without co-ownership charges, with an interesting profitability could interest any investor. Energy Class: Coming soon Property tax: €3,000 per year Collective sanitation: all-to-the-sewer Price: €439,900, fees payable by the seller. Contact: Danielle STEENS: 06 28 49 44 22 / 04 97 22 24 83 Commercial agent: SIRET number: 398 390 831 000 53