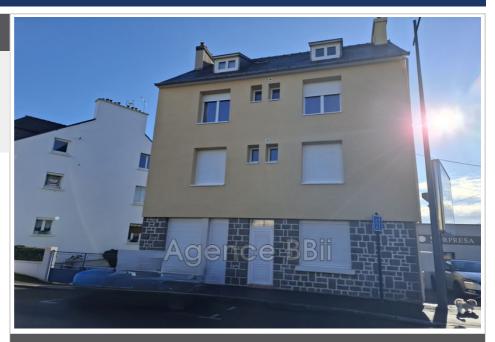

## Ideal investor 8876-3 Saint-Brieuc

SAINT-BRIEUC: A stone 's throw from the SNCF train station: BUILDING in stone and chipboard covered in slate, with a surface area of 198m<sup>2</sup> including 175 habitable Carrez law. Ground surface area of 71.40m² on a plot of 146.50m². Built on a cellar, the west-facing building includes five apartments occupied under rental leases, partially furnished, all kitchens are fitted and equipped. It is distributed as follows: On the ground floor: 1 studio and 1 two-room apartment. On the 1st floor: 1 three-room apartment (two bedrooms, living room, shower room/wc and kitchen) On the 2nd floor: 1 three-room apartment (two bedrooms, living room, shower room/wc and kitchen) On the 3rd floor under the eaves: a two-room apartment (bedroom, living room, open kitchen, bathroom/wc). All the joinery is in PVC double glazing, manual aluminum shutters, electric heating with 5 individual meters, hot water distribution with electric tanks. Major insulation work in 2024. Intercom and parking space. Courtyard at the back. This very well located building, without vis-àvis, without adjoining walls, and without co-ownership charges, with an interesting profitability could interest any investor. Energy Class: Coming soon Property tax: €3,000 per year Collective sanitation: all-to-the-sewer Price: €439,900, fees payable by the seller. Contact: Danielle STEENS: 06 28 49 44 22 / 04 97 22 24 83 Commercial agent: SIRET number: 398 390 831 000 53