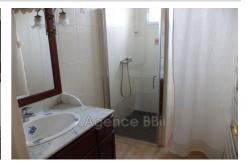

Exposition : Ouest
View : Dégagée
Hot water : Electrique
Inner condition : GOOD
External condition : GOOD
Couverture : slate

Features : CALM

7 bedroom

1 bathroom

4 showers

5 WC

3 parkings

1 cellar

## Ideal investor 8876-3 Saint-Brieuc

SAINT-BRIEUC: A stone 's throw from the SNCF train station: BUILDING in stone and chipboard covered in slate, with a surface area of 198m<sup>2</sup> including 175 habitable Carrez law. Ground surface area of 71.40m² on a plot of 146.50m². Built on a cellar, the west-facing building includes five apartments occupied under rental leases, partially furnished, all kitchens are fitted and equipped. It is distributed as follows: On the ground floor: 1 studio and 1 two-room apartment. On the 1st floor: 1 three-room apartment (two bedrooms, living room, shower room/wc and kitchen) On the 2nd floor: 1 three-room apartment (two bedrooms, living room, shower room/wc and kitchen) On the 3rd floor under the eaves: a two-room apartment (bedroom, living room, open kitchen, bathroom/wc). All the joinery is in PVC double glazing, manual aluminum shutters, electric heating with 5 individual meters, hot water distribution with electric tanks. Major insulation work in 2024. Intercom and parking space. Courtyard at the back. This very well located building, without vis-àvis, without adjoining walls, and without co-ownership charges, with an interesting profitability could interest any investor. Energy Class: Coming soon Property tax: €3,000 per year Collective sanitation: all-to-the-sewer Price: €439,900, fees payable by the seller. Contact: Danielle STEENS: 06 28 49 44 22 / 04 97 22 24 83 Commercial agent: SIRET number: 398 390 831 000 53