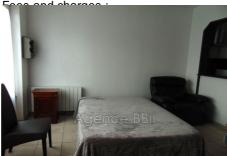

## Ideal investor 8876-3 Saint-Brieuc

SAINT-BRIEUC: A stone 's throw from the SNCF train station: BUILDING in stone and chipboard covered in slate, with a surface area of 198m<sup>2</sup> including 175 habitable Carrez law. Ground surface area of 71.40m² on a plot of 146.50m². Built on a cellar, the west-facing building includes five apartments occupied under rental leases, partially furnished, all kitchens are fitted and equipped. It is distributed as follows: On the ground floor: 1 studio and 1 two-room apartment. On the 1st floor: 1 three-room apartment (two bedrooms, living room, shower room/wc and kitchen) On the 2nd floor: 1 three-room apartment (two bedrooms, living room, shower room/wc and kitchen) On the 3rd floor under the eaves: a two-room apartment (bedroom, living room, open kitchen, bathroom/wc). All the joinery is in PVC double glazing, manual aluminum shutters, electric heating with 5 individual meters, hot water distribution with electric tanks. Major insulation work in 2024. Intercom and parking space. Courtyard at the back. This very well located building, without vis-àvis, without adjoining walls, and without co-ownership charges, with an interesting profitability could interest any investor. Energy Class: Coming soon Property tax: €3,000 per year Collective sanitation: all-to-the-sewer Price: €439,900, fees payable by the seller. Contact: Danielle STEENS: 06 28 49 44 22 / 04 97 22 24 83 Commercial agent: SIRET number: 398 390 831 000 53