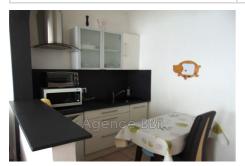

## Ideal investor 8876-3 Saint-Brieuc

SAINT-BRIEUC: A stone 's throw from the SNCF train station: BUILDING in stone and chipboard covered in slate, with a surface area of 198m<sup>2</sup> including 175 habitable Carrez law. Ground surface area of 71.40m² on a plot of 146.50m². Built on a cellar, the west-facing building includes five apartments occupied under rental leases, partially furnished, all kitchens are fitted and equipped. It is distributed as follows: On the ground floor: 1 studio and 1 two-room apartment. On the 1st floor: 1 three-room apartment (two bedrooms, living room, shower room/wc and kitchen) On the 2nd floor: 1 three-room apartment (two bedrooms, living room, shower room/wc and kitchen) On the 3rd floor under the eaves: a two-room apartment (bedroom, living room, open kitchen, bathroom/wc). All the joinery is in PVC double glazing, manual aluminum shutters, electric heating with 5 individual meters, hot water distribution with electric tanks. Major insulation work in 2024. Intercom and parking space. Courtyard at the back. This very well located building, without vis-àvis, without adjoining walls, and without co-ownership charges, with an interesting profitability could interest any investor. Energy Class: Coming soon Property tax: €3,000 per year Collective sanitation: all-to-the-sewer Price: €439,900, fees payable by the seller. Contact: Danielle STEENS: 06 28 49 44 22 / 04 97 22 24 83 Commercial agent: SIRET number: 398 390 831 000 53