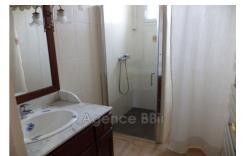

View: Dégagée
Hot water: Electrique
Inner condition: GOOD
External condition: GOOD

Couverture : slate

Features : CALM

7 bedroom

1 bathroom

4 showers

5 WC

3 parkings

## Ideal investor 8876-7 Saint-Brieuc

SAINT-BRIEUC: A stone 's throw from the SNCF train station: BUILDING in stone and chipboard covered in slate, with a surface area of 198m<sup>2</sup> including 175 habitable Carrez law. Ground surface area of 71.40m² on a plot of 146.50m². Built on a cellar, the west-facing building includes five apartments occupied under rental leases, partially furnished, all kitchens are fitted and equipped. It is distributed as follows: On the ground floor: 1 studio and 1 two-room apartment. On the 1st floor: 1 three-room apartment (two bedrooms, living room, shower room/wc and kitchen) On the 2nd floor: 1 three-room apartment (two bedrooms, living room, shower room/wc and kitchen) On the 3rd floor under the eaves: a two-room apartment (bedroom, living room, open kitchen, bathroom/wc). All the joinery is in PVC double glazing, manual aluminum shutters, electric heating with 5 individual meters, hot water distribution with electric tanks. Major insulation work in 2024. Intercom and parking space. Courtyard at the back. This very well located building, without vis-àvis, without adjoining walls, and without co-ownership charges, with an interesting profitability could interest any investor. Energy Class: Coming soon Property tax: €3,000 per year Collective sanitation: all-to-the-sewer Price: €439,900, fees payable by the seller. Contact: Danielle STEENS: 06 28 49 44 22 / 04 97 22 24 83 Commercial agent: SIRET number: 398 390 831 000 53