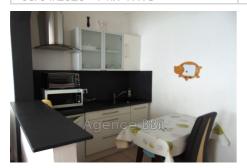

## Ideal investor 8876-7 Saint-Brieuc

SAINT-BRIEUC: A stone 's throw from the SNCF train station: BUILDING in stone and chipboard covered in slate, with a surface area of 198m<sup>2</sup> including 175 habitable Carrez law. Ground surface area of 71.40m² on a plot of 146.50m². Built on a cellar, the west-facing building includes five apartments occupied under rental leases, partially furnished, all kitchens are fitted and equipped. It is distributed as follows: On the ground floor: 1 studio and 1 two-room apartment. On the 1st floor: 1 three-room apartment (two bedrooms, living room, shower room/wc and kitchen) On the 2nd floor: 1 three-room apartment (two bedrooms, living room, shower room/wc and kitchen) On the 3rd floor under the eaves: a two-room apartment (bedroom, living room, open kitchen, bathroom/wc). All the joinery is in PVC double glazing, manual aluminum shutters, electric heating with 5 individual meters, hot water distribution with electric tanks. Major insulation work in 2024. Intercom and parking space. Courtyard at the back. This very well located building, without vis-àvis, without adjoining walls, and without co-ownership charges, with an interesting profitability could interest any investor. Energy Class: Coming soon Property tax: €3,000 per year Collective sanitation: all-to-the-sewer Price: €439,900, fees payable by the seller. Contact: Danielle STEENS: 06 28 49 44 22 / 04 97 22 24 83 Commercial agent: SIRET number: 398 390 831 000 53