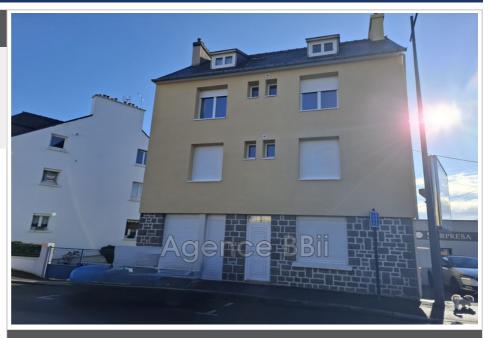

## Ideal investor 8876-7 Saint-Brieuc

SAINT-BRIEUC: A stone 's throw from the SNCF train station: BUILDING in stone and chipboard covered in slate, with a surface area of 198m<sup>2</sup> including 175 habitable Carrez law. Ground surface area of 71.40m² on a plot of 146.50m². Built on a cellar, the west-facing building includes five apartments occupied under rental leases, partially furnished, all kitchens are fitted and equipped. It is distributed as follows: On the ground floor: 1 studio and 1 two-room apartment. On the 1st floor: 1 three-room apartment (two bedrooms, living room, shower room/wc and kitchen) On the 2nd floor: 1 three-room apartment (two bedrooms, living room, shower room/wc and kitchen) On the 3rd floor under the eaves: a two-room apartment (bedroom, living room, open kitchen, bathroom/wc). All the joinery is in PVC double glazing, manual aluminum shutters, electric heating with 5 individual meters, hot water distribution with electric tanks. Major insulation work in 2024. Intercom and parking space. Courtyard at the back. This very well located building, without vis-àvis, without adjoining walls, and without co-ownership charges, with an interesting profitability could interest any investor. Energy Class: Coming soon Property tax: €3,000 per year Collective sanitation: all-to-the-sewer Price: €439,900, fees payable by the seller. Contact: Danielle STEENS: 06 28 49 44 22 / 04 97 22 24 83 Commercial agent: SIRET number: 398 390 831 000 53