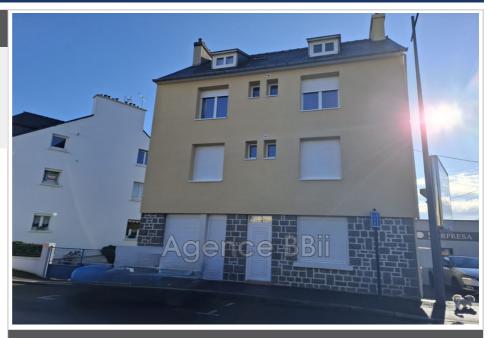

## Ideal investor 8876-9 Saint-Brieuc

SAINT-BRIEUC: A stone 's throw from the SNCF train station: BUILDING in stone and chipboard covered in slate, with a surface area of 198m<sup>2</sup> including 175 habitable Carrez law. Ground surface area of 71.40m² on a plot of 146.50m². Built on a cellar, the west-facing building includes five apartments occupied under rental leases, partially furnished, all kitchens are fitted and equipped. It is distributed as follows: On the ground floor: 1 studio and 1 two-room apartment. On the 1st floor: 1 three-room apartment (two bedrooms, living room, shower room/wc and kitchen) On the 2nd floor: 1 three-room apartment (two bedrooms, living room, shower room/wc and kitchen) On the 3rd floor under the eaves: a two-room apartment (bedroom, living room, open kitchen, bathroom/wc). All the joinery is in PVC double glazing, manual aluminum shutters, electric heating with 5 individual meters, hot water distribution with electric tanks. Major insulation work in 2024. Intercom and parking space. Courtyard at the back. This very well located building, without vis-àvis, without adjoining walls, and without co-ownership charges, with an interesting profitability could interest any investor. Energy Class: Coming soon Property tax: €3,000 per year Collective sanitation: all-to-the-sewer Price: €439,900, fees payable by the seller. Contact: Danielle STEENS: 06 28 49 44 22 / 04 97 22 24 83 Commercial agent: SIRET number: 398 390 831 000 53