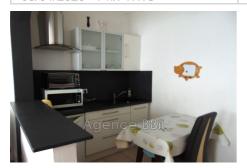

## Ideal investor 8876-9 Saint-Brieuc

SAINT-BRIEUC: A stone 's throw from the SNCF train station: BUILDING in stone and chipboard covered in slate, with a surface area of 198m<sup>2</sup> including 175 habitable Carrez law. Ground surface area of 71.40m² on a plot of 146.50m². Built on a cellar, the west-facing building includes five apartments occupied under rental leases, partially furnished, all kitchens are fitted and equipped. It is distributed as follows: On the ground floor: 1 studio and 1 two-room apartment. On the 1st floor: 1 three-room apartment (two bedrooms, living room, shower room/wc and kitchen) On the 2nd floor: 1 three-room apartment (two bedrooms, living room, shower room/wc and kitchen) On the 3rd floor under the eaves: a two-room apartment (bedroom, living room, open kitchen, bathroom/wc). All the joinery is in PVC double glazing, manual aluminum shutters, electric heating with 5 individual meters, hot water distribution with electric tanks. Major insulation work in 2024. Intercom and parking space. Courtyard at the back. This very well located building, without vis-àvis, without adjoining walls, and without co-ownership charges, with an interesting profitability could interest any investor. Energy Class: Coming soon Property tax: €3,000 per year Collective sanitation: all-to-the-sewer Price: €439,900, fees payable by the seller. Contact: Danielle STEENS: 06 28 49 44 22 / 04 97 22 24 83 Commercial agent: SIRET number: 398 390 831 000 53