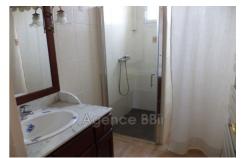

Exposition : Ouest
View : Dégagée
Hot water : Electrique
Inner condition : GOOD
External condition : GOOD

Couverture: slate

Features : CALM

7 bedroom

1 bathroom

4 showers

5 WC

3 parkings

## Ideal investor 8876-9 Saint-Brieuc

SAINT-BRIEUC: A stone 's throw from the SNCF train station: BUILDING in stone and chipboard covered in slate, with a surface area of 198m<sup>2</sup> including 175 habitable Carrez law. Ground surface area of 71.40m² on a plot of 146.50m². Built on a cellar, the west-facing building includes five apartments occupied under rental leases, partially furnished, all kitchens are fitted and equipped. It is distributed as follows: On the ground floor: 1 studio and 1 two-room apartment. On the 1st floor: 1 three-room apartment (two bedrooms, living room, shower room/wc and kitchen) On the 2nd floor: 1 three-room apartment (two bedrooms, living room, shower room/wc and kitchen) On the 3rd floor under the eaves: a two-room apartment (bedroom, living room, open kitchen, bathroom/wc). All the joinery is in PVC double glazing, manual aluminum shutters, electric heating with 5 individual meters, hot water distribution with electric tanks. Major insulation work in 2024. Intercom and parking space. Courtyard at the back. This very well located building, without vis-àvis, without adjoining walls, and without co-ownership charges, with an interesting profitability could interest any investor. Energy Class: Coming soon Property tax: €3,000 per year Collective sanitation: all-to-the-sewer Price: €439,900, fees payable by the seller. Contact: Danielle STEENS: 06 28 49 44 22 / 04 97 22 24 83 Commercial agent: SIRET number: 398 390 831 000 53