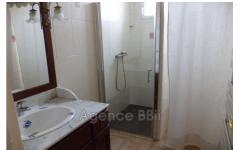

Exposition : Ouest
View : Dégagée
Hot water : Electrique
Inner condition : GOOD
External condition : GOOD

Couverture : slate

Features : CALM

7 bedroom

1 bathroom

4 showers

5 WC

3 parkings

## Ideal investor 8876-12 Saint-Brieuc

SAINT-BRIEUC: A stone 's throw from the SNCF train station: BUILDING in stone and chipboard covered in slate, with a surface area of 198m2 including 175 habitable Carrez law. Ground surface area of 71.40m² on a plot of 146.50m². Built on a cellar, the west-facing building includes five apartments occupied under rental leases, partially furnished, all kitchens are fitted and equipped. It is distributed as follows: On the ground floor: 1 studio and 1 two-room apartment. On the 1st floor: 1 three-room apartment (two bedrooms, living room, shower room/wc and kitchen) On the 2nd floor: 1 three-room apartment (two bedrooms, living room, shower room/wc and kitchen) On the 3rd floor under the eaves: a two-room apartment (bedroom, living room, open kitchen, bathroom/wc). All the joinery is in PVC double glazing, manual aluminum shutters, electric heating with 5 individual meters, hot water distribution with electric tanks. Major insulation work in 2024. Intercom and parking space. Courtyard at the back. This very well located building, without vis-àvis, without adjoining walls, and without co-ownership charges, with an interesting profitability could interest any investor. Energy Class: Coming soon Property tax: €3,000 per year Collective sanitation: all-to-the-sewer Price: €439,900, fees payable by the seller. Contact: Danielle STEENS: 06 28 49 44 22 / 04 97 22 24 83 Commercial agent: SIRET number: 398 390 831 000 53