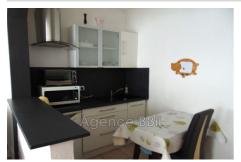

## Ideal investor 8876-12 Saint-Brieuc

SAINT-BRIEUC: A stone 's throw from the SNCF train station: BUILDING in stone and chipboard covered in slate, with a surface area of 198m2 including 175 habitable Carrez law. Ground surface area of 71.40m² on a plot of 146.50m². Built on a cellar, the west-facing building includes five apartments occupied under rental leases, partially furnished, all kitchens are fitted and equipped. It is distributed as follows: On the ground floor: 1 studio and 1 two-room apartment. On the 1st floor: 1 three-room apartment (two bedrooms, living room, shower room/wc and kitchen) On the 2nd floor: 1 three-room apartment (two bedrooms, living room, shower room/wc and kitchen) On the 3rd floor under the eaves: a two-room apartment (bedroom, living room, open kitchen, bathroom/wc). All the joinery is in PVC double glazing, manual aluminum shutters, electric heating with 5 individual meters, hot water distribution with electric tanks. Major insulation work in 2024. Intercom and parking space. Courtyard at the back. This very well located building, without vis-àvis, without adjoining walls, and without co-ownership charges, with an interesting profitability could interest any investor. Energy Class: Coming soon Property tax: €3,000 per year Collective sanitation: all-to-the-sewer Price: €439,900, fees payable by the seller. Contact: Danielle STEENS: 06 28 49 44 22 / 04 97 22 24 83 Commercial agent: SIRET number: 398 390 831 000 53