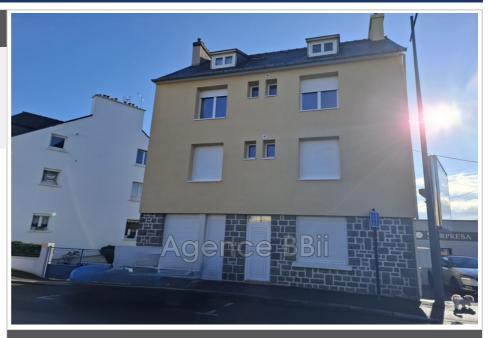

## Ideal investor 8876-12 Saint-Brieuc

SAINT-BRIEUC: A stone 's throw from the SNCF train station: BUILDING in stone and chipboard covered in slate, with a surface area of 198m2 including 175 habitable Carrez law. Ground surface area of 71.40m² on a plot of 146.50m². Built on a cellar, the west-facing building includes five apartments occupied under rental leases, partially furnished, all kitchens are fitted and equipped. It is distributed as follows: On the ground floor: 1 studio and 1 two-room apartment. On the 1st floor: 1 three-room apartment (two bedrooms, living room, shower room/wc and kitchen) On the 2nd floor: 1 three-room apartment (two bedrooms, living room, shower room/wc and kitchen) On the 3rd floor under the eaves: a two-room apartment (bedroom, living room, open kitchen, bathroom/wc). All the joinery is in PVC double glazing, manual aluminum shutters, electric heating with 5 individual meters, hot water distribution with electric tanks. Major insulation work in 2024. Intercom and parking space. Courtyard at the back. This very well located building, without vis-àvis, without adjoining walls, and without co-ownership charges, with an interesting profitability could interest any investor. Energy Class: Coming soon Property tax: €3,000 per year Collective sanitation: all-to-the-sewer Price: €439,900, fees payable by the seller. Contact: Danielle STEENS: 06 28 49 44 22 / 04 97 22 24 83 Commercial agent: SIRET number: 398 390 831 000 53