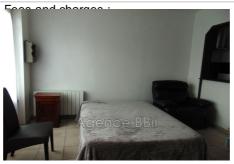

## Ideal investor 8876-12 Saint-Brieuc

SAINT-BRIEUC: A stone 's throw from the SNCF train station: BUILDING in stone and chipboard covered in slate, with a surface area of 198m2 including 175 habitable Carrez law. Ground surface area of 71.40m² on a plot of 146.50m². Built on a cellar, the west-facing building includes five apartments occupied under rental leases, partially furnished, all kitchens are fitted and equipped. It is distributed as follows: On the ground floor: 1 studio and 1 two-room apartment. On the 1st floor: 1 three-room apartment (two bedrooms, living room, shower room/wc and kitchen) On the 2nd floor: 1 three-room apartment (two bedrooms, living room, shower room/wc and kitchen) On the 3rd floor under the eaves: a two-room apartment (bedroom, living room, open kitchen, bathroom/wc). All the joinery is in PVC double glazing, manual aluminum shutters, electric heating with 5 individual meters, hot water distribution with electric tanks. Major insulation work in 2024. Intercom and parking space. Courtyard at the back. This very well located building, without vis-àvis, without adjoining walls, and without co-ownership charges, with an interesting profitability could interest any investor. Energy Class: Coming soon Property tax: €3,000 per year Collective sanitation: all-to-the-sewer Price: €439,900, fees payable by the seller. Contact: Danielle STEENS: 06 28 49 44 22 / 04 97 22 24 83 Commercial agent: SIRET number: 398 390 831 000 53