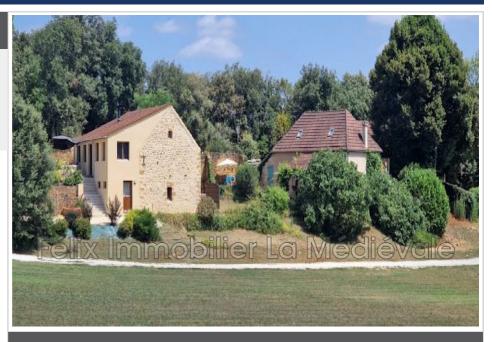

## Property 1-311 Sarlat-la-Canéda

Lots of charm for this magnificent property located in a very quiet location. It is made up of 3 tastefully restored independent houses, each has a private outdoor space. The main house: large living space with open kitchen, wood stove and a high ceiling with its exposed framework. Two bedrooms, bathroom with shower, laundry room. Wooden terrace with a clear view The first stone cottage: kitchen open to living room with wood stove, a bathroom, a separate toilet, three bedrooms upstairs, one of which has a water point. Terrace The second cottage: old tobacco dryer tastefully renovated, kitchen open to living room with wood insert, two bedrooms and a bathroom with WC. The 5.3 hectare land is suitable for swimming pools with pending water/electricity connections and building permits. In the annex on the land a bread oven in working order, large parking spaces and the possibility of creating a fourth property on existing foundations of 80 m2 with cellar. Fees and charges : 665 000 € fees included