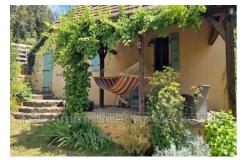

## Property 1-311 Sarlat-la-Canéda

Lots of charm for this magnificent property located in a very quiet location. It is made up of 3 tastefully restored independent houses, each has a private outdoor space. The main house: large living space with open kitchen, wood stove and a high ceiling with its exposed framework. Two bedrooms, bathroom with shower, laundry room. Wooden terrace with a clear view The first stone cottage: kitchen open to living room with wood stove, a bathroom, a separate toilet, three bedrooms upstairs, one of which has a water point. Terrace The second cottage: old tobacco dryer tastefully renovated, kitchen open to living room with wood insert, two bedrooms and a bathroom with WC. The 5.3 hectare land is suitable for swimming pools with pending water/electricity connections and building permits. In the annex on the land a bread oven in working order, large parking spaces and the possibility of creating a fourth property on existing foundations of 80 m2 with cellar. Fees and charges : 665 000 € fees included