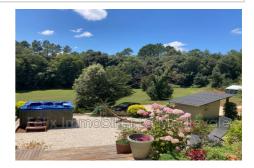

## Property 1-311 Sarlat-la-Canéda

Lots of charm for this magnificent property located in a very quiet location. It is made up of 3 tastefully restored independent houses, each has a private outdoor space. The main house: large living space with open kitchen, wood stove and a high ceiling with its exposed framework. Two bedrooms, bathroom with shower, laundry room. Wooden terrace with a clear view The first stone cottage: kitchen open to living room with wood stove, a bathroom, a separate toilet, three bedrooms upstairs, one of which has a water point. Terrace The second cottage: old tobacco dryer tastefully renovated, kitchen open to living room with wood insert, two bedrooms and a bathroom with WC. The 5.3 hectare land is suitable for swimming pools with pending water/electricity connections and building permits. In the annex on the land a bread oven in working order, large parking spaces and the possibility of creating a fourth property on existing foundations of 80 m2 with cellar. Fees and charges : 665 000 € fees included