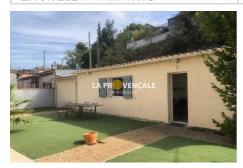

## House 23085 La Penne-sur-Huveaune

La penne - sur - huveaune - 13921 - Ideal for an investor or a large family, many possibilities for division! We offer you this beautiful period house from the beginning of the 20th century, renovated with great charm, benefiting from outbuildings which can allow several accommodations and/or a professional activity. This property is made up of 2 plots; It should be noted that the residential side alone which would include a house, an outbuilding and the garden would be priced at €375,000 HAI. This property is clearly worth visiting to assess its full potential, "Information on the risks to which this property is exposed is available on the Géorisks website: www.georisks.gouv.fr".