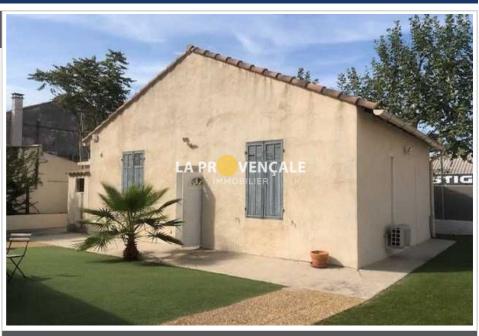

## House 23085 La Penne-sur-Huveaune

La penne - sur - huveaune - 13921 - Ideal for an investor or a large family, many possibilities for division! We offer you this beautiful period house from the beginning of the 20th century, renovated with great charm, benefiting from outbuildings which can allow several accommodations and/or a professional activity. This property is made up of 2 plots; It should be noted that the residential side alone which would include a house, an outbuilding and the garden would be priced at €375,000 HAI. This property is clearly worth visiting to assess its full potential, "Information on the risks to which this property is exposed is available on the Géorisks website: www.georisks.gouv.fr".