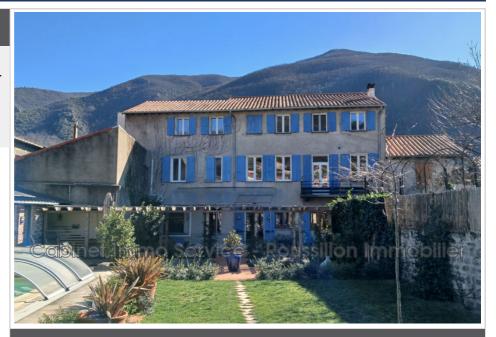

# Stone house 15230 Arles-sur-Tech

Large character stone property of 650 m² including 415 m² habitable and 235 m² useful. Exceptionally renovated property; 8 bedrooms and 4 bathrooms; including 4 Appts; One F4 type and three F3 types (including a kitchen to be designed), Large flat garden with swimming pool. Very beautiful mountain views, quiet, all shops on foot, Garage.

External condition : exceptional

Inner condition: excellent

Couverture: tiling