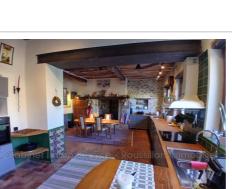

# Stone house 15230 Arles-sur-Tech

Large character stone property of 650 m² including 415 m² habitable and 235 m² useful. Exceptionally renovated property; 8 bedrooms and 4 bathrooms; including 4 Appts; One F4 type and three F3 types (including a kitchen to be designed), Large flat garden with swimming pool. Very beautiful mountain views, quiet, all shops on foot, Garage.

External condition : exceptional

Inner condition: excellent

Couverture: tiling