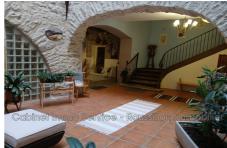

# Stone house 15230 Arles-sur-Tech

Large character stone property of 650 m² including 415 m² habitable and 235 m² useful. Exceptionally renovated property; 8 bedrooms and 4 bathrooms; including 4 Appts; One F4 type and three F3 types (including a kitchen to be designed), Large flat garden with swimming pool. Very beautiful mountain views, quiet, all shops on foot, Garage.

External condition : exceptional

Inner condition: excellent

Couverture: tiling