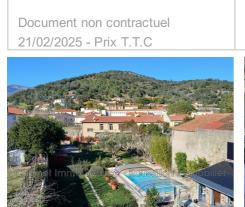

# Stone house 15230 Arles-sur-Tech

Large character stone property of 650 m² including 415 m² habitable and 235 m² useful. Exceptionally renovated property; 8 bedrooms and 4 bathrooms; including 4 Appts; One F4 type and three F3 types (including a kitchen to be designed), Large flat garden with swimming pool. Very beautiful mountain views, quiet, all shops on foot, Garage.

### Features :

POOL, pool house, well, fireplace, Laundry room, CALM

8 bedroom

2 terraces

1 bathroom

3 showers

6 WC

1 garage