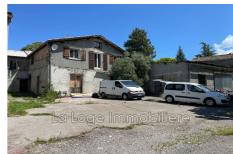

# **Property Curbans**

Curbans: In the heart of the picturesque village of Curbans, classified among the most beautiful villages in France, the Tallard real estate lodge offers you the opportunity to acquire a vast property of more than 1.5 hectares on which several constructions have been built, both for use homes, garages, barns, warehouses etc... Benefiting from a south-west exposure, you will benefit from optimal light throughout the day. The entire building of this property consists of the main house accessible on one level, 4-room type of approximately 97 m<sup>2</sup> with a large garage on the garden level, as well as two studios of approximately 25 m<sup>2</sup> each. . A second building brings together three other accommodations, a studio, a 2-room type of approximately 44 m² as well as a 4-room type of approximately 80 m². In addition to these 6 accommodations you will have several garages, old stables, cellars, barns and workshops for a total area of approximately 400 m<sup>2</sup> as well as a spacious open hangar. This property has great potential thanks to its numerous outbuildings which can be transformed into additional accommodation, gîtes, guest rooms etc.... or else necessary for the development of your professional activity. We are available to discuss your project further!