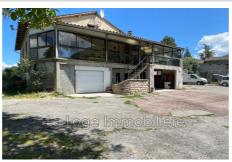

# **Property Curbans**

Curbans: In the heart of the picturesque village of Curbans, classified among the most beautiful villages in France, the Tallard real estate lodge offers you the opportunity to acquire a vast property of more than 1.5 hectares on which several constructions have been built, both for use homes, garages, barns, warehouses etc... Benefiting from a south-west exposure, you will benefit from optimal light throughout the day. The entire building of this property consists of the main house accessible on one level, 4-room type of approximately 97 m<sup>2</sup> with a large garage on the garden level, as well as two studios of approximately 25 m<sup>2</sup> each. . A second building brings together three other accommodations, a studio, a 2-room type of approximately 44 m² as well as a 4-room type of approximately 80 m². In addition to these 6 accommodations you will have several garages, old stables, cellars, barns and workshops for a total area of approximately 400 m<sup>2</sup> as well as a spacious open hangar. This property has great potential thanks to its numerous outbuildings which can be transformed into additional accommodation, gîtes, guest rooms etc.... or else necessary for the development of your professional activity. We are available to discuss your project further!