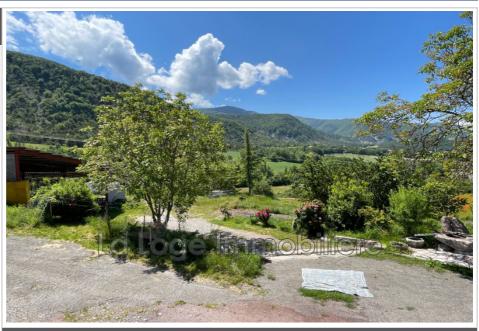

# **Property Curbans**

Curbans: In the heart of the picturesque village of Curbans, classified among the most beautiful villages in France, the Tallard real estate lodge offers you the opportunity to acquire a vast property of more than 1.5 hectares on which several constructions have been built, both for use homes, garages, barns, warehouses etc... Benefiting from a south-west exposure, you will benefit from optimal light throughout the day. The entire building of this property consists of the main house accessible on one level, 4-room type of approximately 97 m<sup>2</sup> with a large garage on the garden level, as well as two studios of approximately 25 m<sup>2</sup> each. . A second building brings together three other accommodations, a studio, a 2-room type of approximately 44 m² as well as a 4-room type of approximately 80 m². In addition to these 6 accommodations you will have several garages, old stables, cellars, barns and workshops for a total area of approximately 400 m<sup>2</sup> as well as a spacious open hangar. This property has great potential thanks to its numerous outbuildings which can be transformed into additional accommodation, gîtes, guest rooms etc.... or else necessary for the development of your professional activity. We are available to discuss your project further!