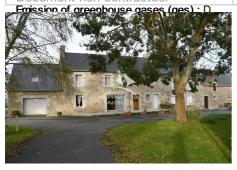

## Farm 3899 Dinan

PLOREC SUR ARGUENON - Agricultural mixed farming and livestock farm of 46 hectares which can be sold under 5 hectares. This farm offers: A first house with an entrance, a fitted kitchen open to the living room, an office, 5 bedrooms, 2 bathrooms, 2 toilets, a garage with an attic and a laundry area. A second terraced house with an equipped kitchen, a living room, a bathroom, a toilet, 3 bedrooms and a laundry room. Outside: 3 outbuildings with a pigsty, a garage, an old stable, a well used for the house and buildings, an agricultural building with a milking parlor, 2 agricultural sheds for straw, an agricultural shed for equipment, an old stable, 3 corn silos, 3 grain silos, asphalt courtyard in front of the houses and around the agricultural buildings, a buried manure pit of 180m3. 10 minutes from Plancoet and 25 minutes from Dinan. DPE: Energy consumption: kWh/m²/year GHG: CO2 emissions: kg Co2/m²/year Ref: 389V1986M Information on the risks to which this property is exposed is available on the website www.georiques.gouv.fr Find all our real estate advertisements on the website