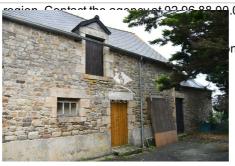

## Farm 3899 Dinan

PLOREC SUR ARGUENON - Agricultural mixed farming and livestock farm of 46 hectares which can be sold under 5 hectares. This farm offers: A first house with an entrance, a fitted kitchen open to the living room, an office, 5 bedrooms, 2 bathrooms, 2 toilets, a garage with an attic and a laundry area. A second terraced house with an equipped kitchen, a living room, a bathroom, a toilet, 3 bedrooms and a laundry room. Outside: 3 outbuildings with a pigsty, a garage, an old stable, a well used for the house and buildings, an agricultural building with a milking parlor, 2 agricultural sheds for straw, an agricultural shed for equipment, an old stable, 3 corn silos, 3 grain silos, asphalt courtyard in front of the houses and around the agricultural buildings, a buried manure pit of 180m3. 10 minutes from Plancoet and 25 minutes from Dinan. DPE: Energy consumption: kWh/m²/year GHG: CO2 emissions: kg Co2/m²/year Ref: 389V1986M Information on the risks to which this property is exposed is available on the website www.georiques.gouv.fr Find all our real estate advertisements on the website