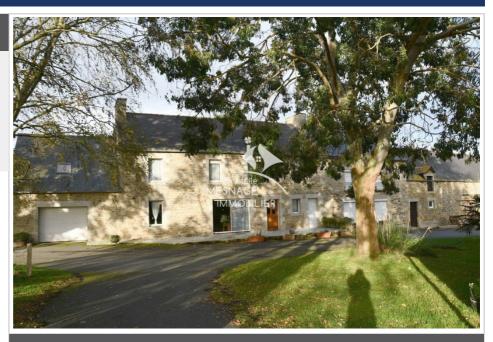

## Farm 3899 Dinan

PLOREC SUR ARGUENON - Agricultural mixed farming and livestock farm of 46 hectares which can be sold under 5 hectares. This farm offers: A first house with an entrance, a fitted kitchen open to the living room, an office, 5 bedrooms, 2 bathrooms, 2 toilets, a garage with an attic and a laundry area. A second terraced house with an equipped kitchen, a living room, a bathroom, a toilet, 3 bedrooms and a laundry room. Outside: 3 outbuildings with a pigsty, a garage, an old stable, a well used for the house and buildings, an agricultural building with a milking parlor, 2 agricultural sheds for straw, an agricultural shed for equipment, an old stable, 3 corn silos, 3 grain silos, asphalt courtyard in front of the houses and around the agricultural buildings, a buried manure pit of 180m3. 10 minutes from Plancoet and 25 minutes from Dinan. DPE: Energy consumption: kWh/m²/year GHG: CO2 emissions: kg Co2/m²/year Ref: 389V1986M Information on the risks to which this property is exposed is available on the website www.georiques.gouv.fr Find all our real estate advertisements on the website