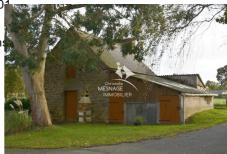

## Farm 3899 Dinan

PLOREC SUR ARGUENON - Agricultural mixed farming and livestock farm of 46 hectares which can be sold under 5 hectares. This farm offers: A first house with an entrance, a fitted kitchen open to the living room, an office, 5 bedrooms, 2 bathrooms, 2 toilets, a garage with an attic and a laundry area. A second terraced house with an equipped kitchen, a living room, a bathroom, a toilet, 3 bedrooms and a laundry room. Outside: 3 outbuildings with a pigsty, a garage, an old stable, a well used for the house and buildings, an agricultural building with a milking parlor, 2 agricultural sheds for straw, an agricultural shed for equipment, an old stable, 3 corn silos, 3 grain silos, asphalt courtyard in front of the houses and around the agricultural buildings, a buried manure pit of 180m3. 10 minutes from Plancoet and 25 minutes from Dinan. DPE: Energy consumption: kWh/m²/year GHG: CO2 emissions: kg Co2/m²/year Ref: 389V1986M Information on the risks to which this property is exposed is available on the website www.georiques.gouv.fr Find all our real estate advertisements on the website