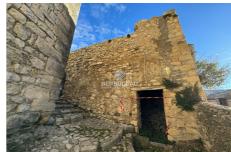

## Fold 1440 Reilhanette

In the heart of the village, next to the church, ruined stone house (everything needs to be redone: roof, electricity, plumbing) of approximately 100 m² on the ground. Ideal for having a house to your taste with the soul of the old and the practicality of the modern!