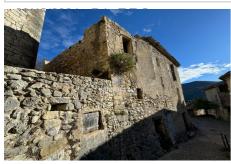

## Fold 1440 Reilhanette

In the heart of the village, next to the church, ruined stone house (everything needs to be redone: roof, electricity, plumbing) of approximately 100 m² on the ground. Ideal for having a house to your taste with the soul of the old and the practicality of the modern!