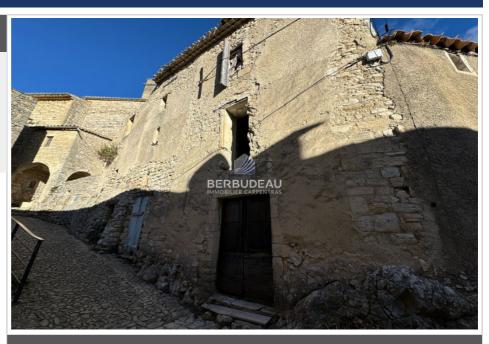

## Fold 1440 Reilhanette

In the heart of the village, next to the church, ruined stone house (everything needs to be redone: roof, electricity, plumbing) of approximately 100 m² on the ground. Ideal for having a house to your taste with the soul of the old and the practicality of the modern!