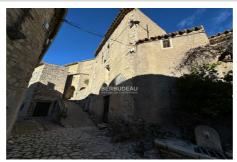

## Fold 1440 Reilhanette

In the heart of the village, next to the church, ruined stone house (everything needs to be redone: roof, electricity, plumbing) of approximately 100 m² on the ground. Ideal for having a house to your taste with the soul of the old and the practicality of the modern!