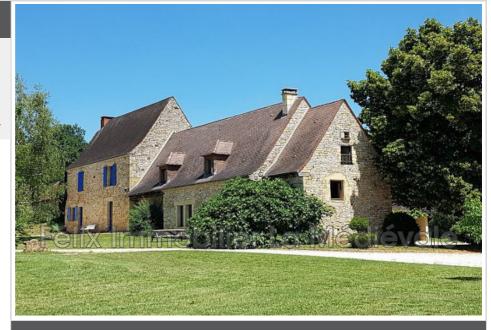

## Mansion 1-321 Sainte-Nathalène

Very beautiful stone complex comprising 2 gîtes or adjoining houses 10 minutes from Sarlat, all on a landscaped park of 6249 m2 in a peaceful setting. Featuring a large swimming pool, a children's pool and a heated and secure hot tub. The first house of 118 m2 includes 4 bedrooms, kitchen, laundry room, shower room, toilet, bathroom, spacious living room with beautiful fireplace. Attic space that can be converted Terrace, Barbecue The second house of 136 m2 includes 5 bedrooms including a master bedroom, kitchen - beautiful living room with fireplace, bathroom, shower room, toilet. Terrace, barbecue Outbuildings, a 20 m2 garage and a shelter complete this property.