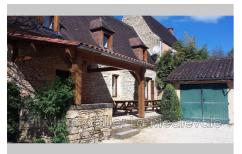

## Mansion 1-321 Sainte-Nathalène

Very beautiful stone complex comprising 2 gîtes or adjoining houses 10 minutes from Sarlat, all on a landscaped park of 6249 m2 in a peaceful setting. Featuring a large swimming pool, a children's pool and a heated and secure hot tub. The first house of 118 m2 includes 4 bedrooms, kitchen, laundry room, shower room, toilet, bathroom, spacious living room with beautiful fireplace. Attic space that can be converted Terrace, Barbecue The second house of 136 m2 includes 5 bedrooms including a master bedroom, kitchen - beautiful living room with fireplace, bathroom, shower room, toilet. Terrace, barbecue Outbuildings, a 20 m2 garage and a shelter complete this property.