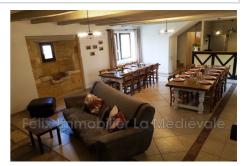

## Mansion 1-321 Sainte-Nathalène

Very beautiful stone complex comprising 2 gîtes or adjoining houses 10 minutes from Sarlat, all on a landscaped park of 6249 m2 in a peaceful setting. Featuring a large swimming pool, a children's pool and a heated and secure hot tub. The first house of 118 m2 includes 4 bedrooms, kitchen, laundry room, shower room, toilet, bathroom, spacious living room with beautiful fireplace. Attic space that can be converted Terrace, Barbecue The second house of 136 m2 includes 5 bedrooms including a master bedroom, kitchen - beautiful living room with fireplace, bathroom, shower room, toilet. Terrace, barbecue Outbuildings, a 20 m2 garage and a shelter complete this property.