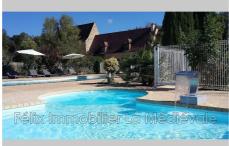

## Mansion 1-321 Sainte-Nathalène

Very beautiful stone complex comprising 2 gîtes or adjoining houses 10 minutes from Sarlat, all on a landscaped park of 6249 m2 in a peaceful setting. Featuring a large swimming pool, a children's pool and a heated and secure hot tub. The first house of 118 m2 includes 4 bedrooms, kitchen, laundry room, shower room, toilet, bathroom, spacious living room with beautiful fireplace. Attic space that can be converted Terrace, Barbecue The second house of 136 m2 includes 5 bedrooms including a master bedroom, kitchen - beautiful living room with fireplace, bathroom, shower room, toilet. Terrace, barbecue Outbuildings, a 20 m2 garage and a shelter complete this property.