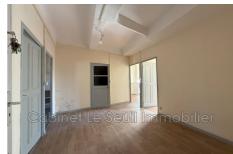

## Ideal investor 2143 Apt

Luberon Le Seuil Immobilier offers for sale a building in the city center of APT. The building consists of a ground floor commercial premises of approximately 53.5m², a separate entrance serving the upper floors via a staircase, the cellar and an interior courtyard with storage room. On the first floor a one-bedroom apartment of approximately 54.6m². On the second floor a 3-room apartment of approximately 52 m². On the third floor a one-bedroom apartment of approximately 55m². The building requires the stairwell to be redone, and there is reinforcement on the said stairwell.