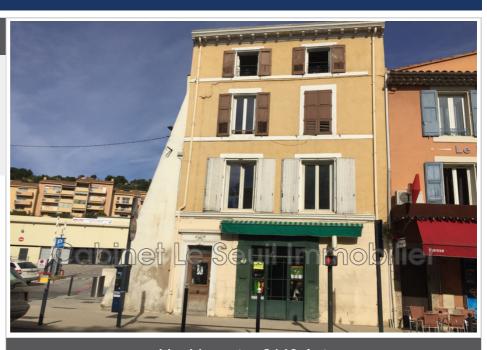

External condition: to renovate

Energy class (dpe): E

Emission of greenhouse gases (ges): C

## Ideal investor 2143 Apt

Luberon Le Seuil Immobilier offers for sale a building in the city center of APT. The building consists of a ground floor commercial premises of approximately 53.5m², a separate entrance serving the upper floors via a staircase, the cellar and an interior courtyard with storage room. On the first floor a one-bedroom apartment of approximately 54.6m². On the second floor a 3-room apartment of approximately 52 m². On the third floor a one-bedroom apartment of approximately 55m². The building requires the stairwell to be redone, and there is reinforcement on the said stairwell.