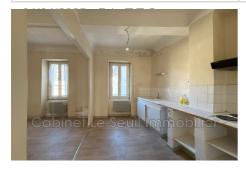

## Ideal investor 2143 Apt

Luberon Le Seuil Immobilier offers for sale a building in the city center of APT. The building consists of a ground floor commercial premises of approximately 53.5m², a separate entrance serving the upper floors via a staircase, the cellar and an interior courtyard with storage room. On the first floor a one-bedroom apartment of approximately 54.6m². On the second floor a 3-room apartment of approximately 52 m². On the third floor a one-bedroom apartment of approximately 55m². The building requires the stairwell to be redone, and there is reinforcement on the said stairwell.