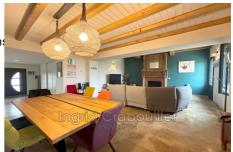

## Mansion 287 Meschers-sur-Gironde

Meschers-sur-Gironde - Superb Renovated Charentaise House with Estuary View Your agency IMMOCEAN by INGRID CRABOUILLER is pleased to present this magnificent, fully renovated Charentaise house, located in a quiet hamlet of Meschers-sur-Gironde, with a view of the Gironde estuary. Nestled on a large plot of approximately 4000 m², this property offers charm, comfort and superb amenities. The main house consists of an entrance leading to a large fitted and equipped kitchen, ideal for family meals, as well as a large, warm living room with fireplace. The master bedroom has a dressing room, a shower room, and a separate toilet. A large laundry room completes the ground floor. Upstairs, a large multi-purpose mezzanine, used as an office or games room, leads to two other bedrooms with shower rooms. Outside, a large sunny terrace surrounds the swimming pool, accompanied by a pool house with jacuzzi for relaxing moments. There is also independent accommodation, comprising a kitchen/dining room, a living room, a shower room and a WC on the ground floor, as well as two bedrooms and a WC upstairs, perfect for hosting guests or generating rental income. A large carport adjoins the main house, and it is possible to acquire a ruined barn, offering interesting potential for a future large garage or workshop. This property, with its many amenities, its charm and its privileged location, is a