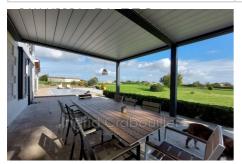

## Mansion 287 Meschers-sur-Gironde

Meschers-sur-Gironde - Superb Renovated Charentaise House with Estuary View Your agency IMMOCEAN by INGRID CRABOUILLER is pleased to present this magnificent, fully renovated Charentaise house, located in a quiet hamlet of Meschers-sur-Gironde, with a view of the Gironde estuary. Nestled on a large plot of approximately 4000 m², this property offers charm, comfort and superb amenities. The main house consists of an entrance leading to a large fitted and equipped kitchen, ideal for family meals, as well as a large, warm living room with fireplace. The master bedroom has a dressing room, a shower room, and a separate toilet. A large laundry room completes the ground floor. Upstairs, a large multi-purpose mezzanine, used as an office or games room, leads to two other bedrooms with shower rooms. Outside, a large sunny terrace surrounds the swimming pool, accompanied by a pool house with jacuzzi for relaxing moments. There is also independent accommodation, comprising a kitchen/dining room, a living room, a shower room and a WC on the ground floor, as well as two bedrooms and a WC upstairs, perfect for hosting guests or generating rental income. A large carport adjoins the main house, and it is possible to acquire a ruined barn, offering interesting potential for a future large garage or workshop. This property, with its many amenities, its charm and its privileged location, is a