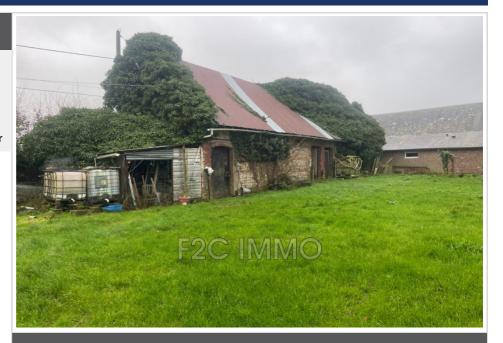

## Farm 194 Angerville-la-Martel

Former farmhouse of 1860 m2 including a stable of 65 m2 supplied with electricity and water and a barn of 65 m2. This property is located in the countryside close to the Fécamp / Cany Barville road axis. A request for operational CU is currently being processed. This property is offered to you by F2C immo at the price of €56,000 including agency fees. The fees are the responsibility of the seller. The risks to which this property is exposed are available on the georisques website: www.georisques.fr Fees and charges :

## For sale farm

Surface of the land : 1860 m<sup>2</sup> Year of construction : 1948 Exposition : Nord ouest External condition : to renovate

Document non contractuel 27/01/2025 - Prix T.T.C