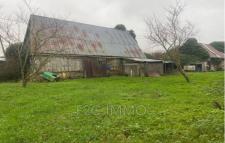

## Farm 194 Angerville-la-Martel

Former farmhouse of 1860 m2 including a stable of 65 m2 supplied with electricity and water and a barn of 65 m2. This property is located in the countryside close to the Fécamp / Cany Barville road axis. A request for operational CU is currently being processed. This property is offered to you by F2C immo at the price of €56,000 including agency fees. The fees are the responsibility of the seller. The risks to which this property is exposed are available on the georisques website: www.georisques.fr Fees and charges :

## For sale farm

Surface of the land : 1860 m<sup>2</sup> Year of construction : 1948 Exposition : Nord ouest External condition : to renovate

Document non contractuel 27/01/2025 - Prix T.T.C