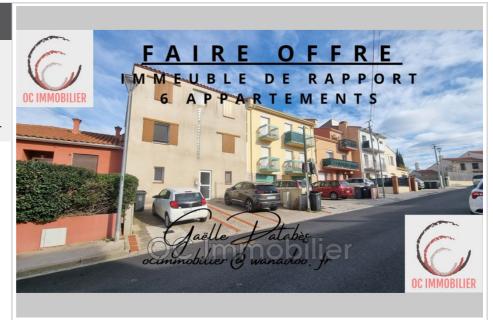

## Contact agency OC Immobilier

route de Palau del Vidre 66690 Sorède

04 68 22 47 61 / ocimmobilier@w anadoo.fr

For sale ideal investor Surface : 240 m<sup>2</sup>

Surface of the land: 251 m²
Year of construction: 2008
Exposition: Sud nord
View: Dégagée
Hot water: Electrique
Inner condition: GOOD
External condition: GOOD

Couverture: tiling

Features:

double glazing, CALM

6 terraces 6 show ers 6 WC 2 parkings

Energy class (dpe): D

Emission of greenhouse gases (ges) :  $\ensuremath{\mathsf{A}}$ 

Document non contractuel 05/04/2025 - Prix T.T.C