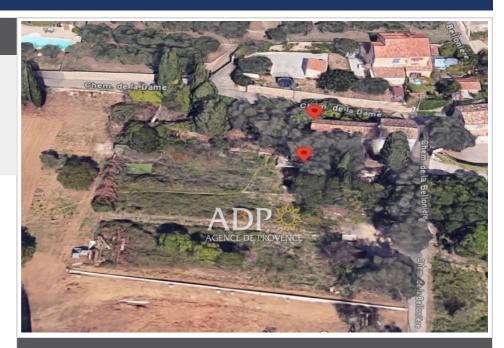

## House 2691 Grasse

Uninhabitable house composed of 2 dwellings the 1st is in a state of ruin on plot DL 126 the 2nd part is a 3-room house comprising: on level 0: 1 living room, 1 kitchen and 1 bathroom WC on level +1: 2 bedrooms, shower room WC on level -1: a studio Accommodation located in the building registered DL125. All on 2526 m<sup>2</sup> of land surface (in agricultural zone) the house is not habitable (prefectural order of endangerment and declaration of insalubrity No. 2015-437 of 06/11/2015) still current.