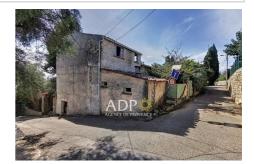

## House 2691 Grasse

Uninhabitable house composed of 2 dwellings the 1st is in a state of ruin on plot DL 126 the 2nd part is a 3-room house comprising: on level 0: 1 living room, 1 kitchen and 1 bathroom WC on level +1: 2 bedrooms, shower room WC on level -1: a studio Accommodation located in the building registered DL125. All on 2526 m<sup>2</sup> of land surface (in agricultural zone) the house is not habitable (prefectural order of endangerment and declaration of insalubrity No. 2015-437 of 06/11/2015) still current.