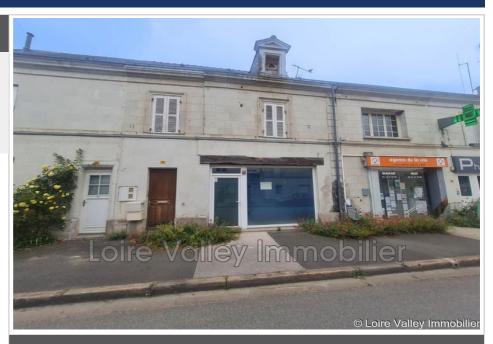

## Contact agency Loire Valley Immobilier

9, Levée du Roi René 49250 Saint Mathurin-sur-Loire 02 41 66 61 55 / lvimmo49@gmail.com

For sale ideal investor Surface: 134 m²

Surface of the living: 30 m²
Surface of the land: 120 m²
Exposition: Est ouest
Hot water: Electrique
Inner condition: to renovate

## Ideal investor by 349 La Ménitré

To grab!! Real estate complex, in the center of Ménitré currently composed of two parts: On the first floor with independent access: an apartment of approximately 54m² including a beautiful living room, a fitted kitchen, a large bedroom with shower and sink, a sleeping area with shower and sink, WC On the ground floor: a former dental office of approximately 81 m² including: independent entrance, waiting room, office, treatment room, laboratory and WC Attic. Court.