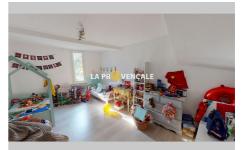

## House T24073 La Verdière

TRETS - 13530 - Your La Provençale agency offers you this town house (divided into two apartments currently of 90 m² (there is a fitted kitchen, two bedrooms, two bathrooms and two toilets) and 70m² (composed of a fitted kitchen, two bedrooms, 1 toilet). Both with a south-facing terrace. A 20 m² cellar is accessible to both lots. We remain available to discuss your project and possible developments. Ideal for a rental investment. Information on the risks to which this property is exposed is available on the Géorisques website: georisques.gouv.fr