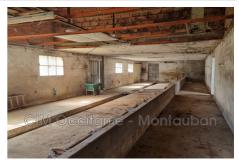

## Shed 10102 Lafitte

FOR SALE No. 10102- Former barn comprising a stable, as well as a tobacco drying shed and a stabling platform of approximately 1000 m², and a dwelling of approximately 400 m², all on a plot of 5,200 m². This complex offers great potential to be renovated for an agricultural project, or a rehabilitation into a residential or professional space. Ideal for an agricultural project. Possibility of acquiring approximately 7 to 8,000 m² of land in addition to the 6,000 m². Let yourself be seduced! For more information, please contact Christian HAMON, Commercial Agent, tel: 06.62.11.49.84. Montauban RSAC number 488 831 058 PRICE: €399,000 HAI. Fees are payable by the seller.