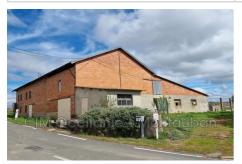

## Shed 10102 Lafitte

FOR SALE No. 10102- Former barn comprising a stable, as well as a tobacco drying shed and a stabling platform of approximately 1000 m², and a dwelling of approximately 400 m², all on a plot of 5,200 m². This complex offers great potential to be renovated for an agricultural project, or a rehabilitation into a residential or professional space. Ideal for an agricultural project. Possibility of acquiring approximately 7 to 8,000 m² of land in addition to the 6,000 m². Let yourself be seduced! For more information, please contact Christian HAMON, Commercial Agent, tel: 06.62.11.49.84. Montauban RSAC number 488 831 058 PRICE: €399,000 HAI. Fees are payable by the seller.