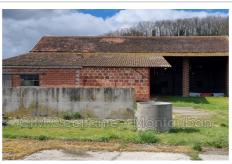

## Shed 10102 Lafitte

FOR SALE No. 10102- Former barn comprising a stable, as well as a tobacco drying shed and a stabling platform of approximately 1000 m², and a dwelling of approximately 400 m², all on a plot of 5,200 m². This complex offers great potential to be renovated for an agricultural project, or a rehabilitation into a residential or professional space. Ideal for an agricultural project. Possibility of acquiring approximately 7 to 8,000 m² of land in addition to the 6,000 m². Let yourself be seduced! For more information, please contact Christian HAMON, Commercial Agent, tel: 06.62.11.49.84. Montauban RSAC number 488 831 058 PRICE: €399,000 HAI. Fees are payable by the seller.