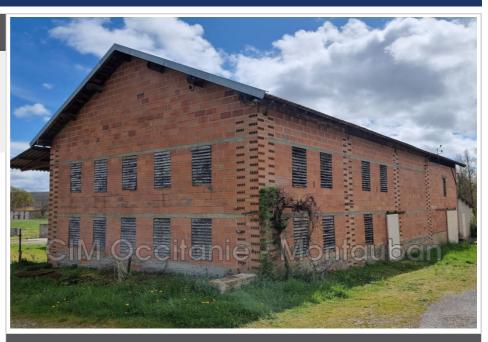

## Shed 10102 Lafitte

FOR SALE No. 10102- Former barn comprising a stable, as well as a tobacco drying shed and a stabling platform of approximately 1000 m², and a dwelling of approximately 400 m², all on a plot of 5,200 m². This complex offers great potential to be renovated for an agricultural project, or a rehabilitation into a residential or professional space. Ideal for an agricultural project. Possibility of acquiring approximately 7 to 8,000 m² of land in addition to the 6,000 m². Let yourself be seduced! For more information, please contact Christian HAMON, Commercial Agent, tel: 06.62.11.49.84. Montauban RSAC number 488 831 058 PRICE: €399,000 HAI. Fees are payable by the seller.